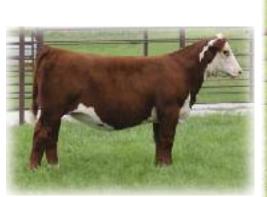

**Consigned by Sullivan Farms** 

SULL TCC Harley 4297 full sib

ECR Who Maker 210ET - sire of 49b

CCR 719 CATAPULT 109

**SULL TCC HARLEY 4267** 

49h

## FOUR IVF EMBRYOS

DKF RO CASH FLOW 0245 ET ECR WHO MAKER 210ET RV GOLDEN LADY 5064

**SULL TCC HARLEY 4267** 

#### selling one package of 4 **IVF embryos**

Catapult cattle have been doing across the country. SULL TCC Harley 4297 was the popular 2015 Reserve Champion Polled Female at the National Junior Hereford Expo. She is a daughter of the Harley 438 and sired by C Miles McKee. Big-time proven genetics. Consigned by Sullivan Farms and Reid Family of Colorado