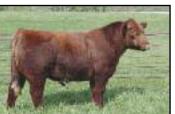

## **1** SULL RED POWER 6971D \*xAR4241362

| Bull                                                                    | Red | Polled | 1/7/2016 | 69                                                          | 71D                                                                                   |  |
|-------------------------------------------------------------------------|-----|--------|----------|-------------------------------------------------------------|---------------------------------------------------------------------------------------|--|
| HAA CONTENDER 243P<br>TEGM RED ADVANTAGE 100T<br>HALL'S ENCHANTRESS 38M |     |        |          | CED 7<br>BW -0.1<br>WW 49<br>YW 62<br>MK 23                 |                                                                                       |  |
| CCC GOLD RUSH<br>MCV MARGIE MILLION 503Q<br>ROCKDALE MARGIE MILLION     |     |        |          | TM<br>CEM<br>CW<br>REA<br>MB<br>FT<br>\$CEZ<br>\$BMI<br>\$F | 49<br>62<br>23<br>47<br>-3<br>6<br>0.13<br>-0.06<br>-0.03<br>27.32<br>105.64<br>49.28 |  |

Truly a Shorthorn bull for all segments of the beef industry. If you are interested in moving your herd forward SULL Red Power is the bull for you. The most diverse sire ever raised at Sullivan Farms. Red Power possess breed changing characteristics. His tremendous data figures coupled with depth of body, and performance with the look. **Sullivan retains in herd use.** We have had interest in semen packages, contact Dave, Josh or Jeff Aegerter for more information. BW: 81 lbs.; WW: 746 lbs.