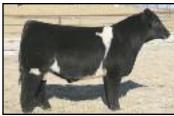

Full sister to 10b. A Maternal Legends Sale Feature

SULL RGLC Legacy - sire of 10a.

Full sister to 10b. A Maternal Legends Sale Feature

10a-b FOUR SEXED HEIFER IVF EMBRYOS

SULL RED REWARD 9321

은 TEGM RED ADVANTAGE 100 은 SULL RED REWARD 9321 MCV MARGIE MILLION 503Q

> SULL TRAVELER 9807 ET SULL RED TRAVELER 2405Z E ET HD RUBY 903 ET

selling two package of 4 SEXED HEIFER IVF embryos 10a. The NAILE Reserve Champion Bull, SULL RGLC Legacy 525. He is a uniquely designed bull that has the added power, body, balance and the look to make show cattle of and breed. SULL Red Traveler 2405z is a SULL Traveler x HD Ruby 903 and a new young top donor at Sullivan Farms.
10b. A sure bet mating. The SULL Red Reward cattle have dominated the industry making show cattle and donor cows with their excellent udder quality and fleshing ability. We had numerous full sisters sell on the 2016 Maternal Legends Sale. Look for SULL RGLC Legacy in the Sullivan Farms stall in NAILE>