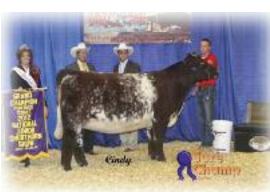

he first embryos offered out of Tina they are SEXED HEIFER embryos! We think the combination of two of the greatest cow families in the breed is going to do big things. Buy with confidence as this is an opportunity that won't come around often.

Consigned by Jordan Acres







**SULL Lucy's Crystal** 



CF SOLUTION X ET SULL RED KNIGHT 2030 ET K-KIM MONA LISA 10T ET

SULL RIGHT DIRECTION ET SULL LUCY'S CRYSTAL ET SULL CRYSTAL'S LUCY ET



SULL Crystal's Lucy 3804 was the 2015 Bred & Owned Champion Female at the National Junior Heifer Show. She is a full sib to SULL Crystal's Lucy 0686, the 2012 National Junior Heifer Show and NWSS Champion Female. Mated with the three-time National Champion, SULL Red Knight. SULL Red Knight progeny are dominating the breed.

Consigned by Sullivan Farms



SULL Crystal's Lucy - National Champion daughter of 434P



SULL Cystal's Tootie daughter of 434P

#### 17 FOUR SEXED HEIFER IVF EMBRYOS

WHR SONNY 8114 ET SULL WINGMAN 7049 ET NPS ROSES RIDER 031 ET

WHR SONNY 8114 ET SULL LADY CRYSTAL434P-1 ET CL AF MARGIES DREAM LADY 05 ET

selling one package of 4 **SEXED HEIFER IVF embryos** 

434P has been one of the elite cows at Sullivan Farms the last few years. She is the dam of SULL Crystal's Tootie and SULL Crystal's Lucy, national champion pictured above. She is also the dam of the two time NWSS Champion SULL Cool Crystal. SULL Wingman is a full brother is Little Cedar Aviator and is the perfect phenotype mating for 434P.



### FOUR IVF EMBRYOS

CF SOLUTION X ET SULL RED KNIGHT 2030 ET K-KIM MONA LISA 10T ET

18

TEGM RED ADVANTAGE 100T SUL