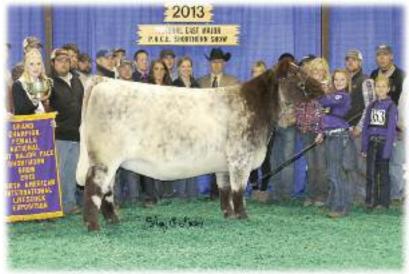

mbryos! We think the combination of two of the greatest cow families in the breed is going to do big things. Buy with confidence as this is an opportunity that won't come around often.

Consigned by Jordan Acres







**SULL Lucy's Crystal** 



CF SOLUTION X ET SULL RED KNIGHT 2030 ET K-KIM MONA LISA 10T ET

SULL RIGHT DIRECTION ET SULL LUCY'S CRYSTAL ET SULL CRYSTAL'S LUCY ET



SULL Crystal's Lucy 3804 was the 2015 Bred & Owned Champion Female at the National Junior Heifer Show. She is a full sib to SULL Crystal's Lucy 0686, the 2012 National Junior Heifer Show and NWSS Champion Female. Mated with the three-time National Champion, SULL Red Knight. SULL Red Knight progeny are dominating the breed.

Consigned by Sullivan Farms



SULL Crystal's Lucy - National Champion daughter of 434P



SULL Cystal's Tootie daughter of 434P

#### 17 FOUR SEXED HEIFER IVF EMBRYOS

WHR SONNY 8114 ET SULL WINGMAN 7049 ET NPS ROSES RIDER 031 ET

WHR SONNY 8114 ET SULL LADY CRYSTAL434P-1 ET CL AF MARGIES DREAM LADY 05 ET

selling one package of 4 **SEXED HEIFER IVF embryos** 

434P has been one of the elite cows at Sullivan Farms the last few years. She is the dam of SULL Crystal's Tootie and SULL Crystal's Lucy, national champion pictured above. She is also the dam of the two time NWSS Champion SULL Cool Crystal. SULL Wingman is a full brother is Little Cedar Aviator and is the perfect phenotype mating for 434P.



### FOUR IVF EMBRYOS

CF SOLUTION X ET SULL RED KNIGHT 2030 ET K-KIM MONA LISA 10T ET

18

TEGM RED ADVANTAGE 100T SULL RED REWARD 9321 MCV MARGIE MILLION 503Q

JM VORTEC ET RL C