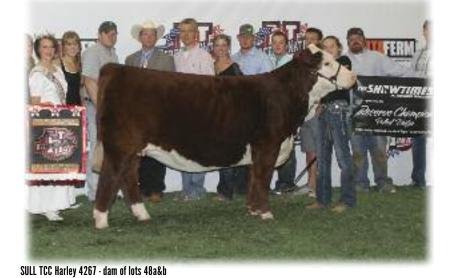

#### LCC TWO TIMIN 438 (HARLEY)

selling one package of 4 SEXED HEIFER **IVF embryos** 

Harley is responsible for more elite Hereford genetics than any cow in the breed. She is dam of four NWSS champion females. Her C Miles McKee progeny have been champions for Sara Sullivan of Iowa and Sage Krebs of Nebraska. This phenomenal mating is the best in the breeds history. LCC Two Timin "Harley" recently sold at 12 years of age in the Maternal Legends Sale for \$77,599, and a full sib to this mating sold for \$44,000. This wildly popular mating sold heifer pregnancies for over \$10,000 in the most recent Maternal Legends Sale.

**Consigned by Sullivan Farms** 

SULL TCC Harley 4297 full sib

ECR Who Maker 210ET - sire of 49b

CCR 719 CATAPULT 109

**SULL TCC HARLEY 4267** 

49h