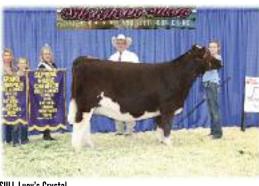

Consigned by Jordan Acres

**SULL Lucy's Crystal** 

CF SOLUTION X ET SULL RED KNIGHT 2030 ET K-KIM MONA LISA 10T ET

SULL RIGHT DIRECTION ET SULL LUCY'S CRYSTAL ET SULL CRYSTAL'S LUCY ET

SULL Crystal's Lucy 3804 was the 2015 Bred & Owned Champion Female at the National Junior Heifer Show. She is a full sib to SULL Crystal's Lucy 0686, the 2012 National Junior Heifer Show and NWSS Champion Female. Mated with the three-time National Champion, SULL Red Knight. SULL Red Knight progeny are dominating the breed.