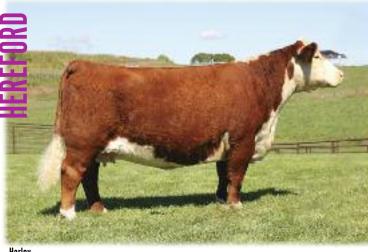

**SULL Perfect Pattern dam** 

Harley

## **HEIFER PREGNANCY**

Dameron First Class COLBURN PRIMO 5153 Silveiras Saras Dream 1339

**Pregnancy Due:** 4/6/17

WHR SONNY 8114 ET **SULL PERFECT PATTERN 85 ET** SULL PERFECT SOLUTION 505 ET

Colburn Primo is without a doubt the hottest sire of any breed to surface in years. A flush mate to the two most winning show heifers of 2016 for the Nowatzke and Guyer Families, Primo is sure to be a hit on the popular donor SULL Perfect Pattern 85 ET. Her progeny have been highlights for Cyclone Trace and the Weikert Family and this is without a doubt the most exciting mating yet. Perfect Pattern was a many time champion for Owen Weikert and her ShorthornPlus progeny have been past NAILE division winners, jackpot champions, and high sellers. One ultra-sounded female pregnancy sells here on this truly unique mating. Recip is located at Olson Family Shorthorns in Hoopston, IL . Tag number 38297 due 4-6-17.

#### LCC TWO TIMIN 438 (HARLEY)

selling one package of 4 SEXED HEIFER **IVF embryos** 

Harley is responsible for more elite Hereford genetics than any cow in the breed. She is dam of four NWSS champion females. Her C Miles McKee progeny have been champions for Sara Sullivan of Iowa and Sage Krebs of Nebraska. This phenomenal mating is the best in the breeds history. LCC Two Timin "Harley" recently sold at 12 years of age in the Maternal Legends Sale for \$77,599, and a full sib to this mating sold for \$44,000. This wildly popular mating sold heifer pregnancies for over \$10,000 in the most recent Maternal Legends Sale.