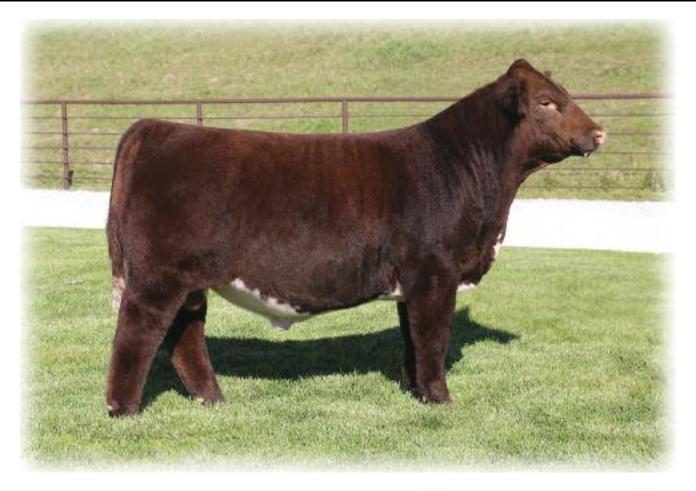

Paris, Kentucky Phillip & Tina McCoy: 859.404.8199 Bobby McCoy: 606.315.5172 Herdsman: Brody Arvin

MCV Margie Million 503Q - dam

SULL Red Reward - full brother to lot 1

## **1** SULL RED POWER 6971D \*xAR4241362

| Bull                                                                    | Red | Polled | 1/7/2016 | 69                                                          | 71D                                                                                   |  |
|-------------------------------------------------------------------------|-----|--------|----------|-------------------------------------------------------------|---------------------------------------------------------------------------------------|--|
| HAA CONTENDER 243P<br>TEGM RED ADVANTAGE 100T<br>HALL'S ENCHANTRESS 38M |     |        |          | CED 7<br>BW -0.1<br>WW 49<br>YW 62<br>MK 23                 |                                                                                       |  |
| CCC GOLD RUSH<br>MCV MARGIE MILLION 503Q<br>ROCKDALE MARGIE MILLION     |     |        |          | TM<br>CEM<br>CW<br>REA<br>MB<br>FT<br>\$CEZ<br>\$BMI<br>\$F | 49<br>62<br>23<br>47<br>-3<br>6<br>0.13<br>-0.06<br>-0.03<br>27.32<br>105.64<br>49.28 |  |

Truly a Shorthorn bull for all segments of the beef industry. If you are interested in moving your herd forward SULL Red Power is the bull for you. The most diverse sire ever raised at Sullivan Farms. Red Power possess breed changing characteristics. His tremendous data figures coupled with depth of body, and performance with the look. **Sullivan retains in herd use.** We have had interest in semen packages, contact Dave, Josh or Jeff Aegerter for more information. BW: 81 lbs.; WW: 746 lbs.