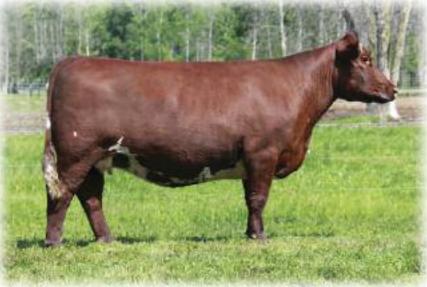

**SULL Premium Reward - sire** 

## FOUR EMBRYOS

SULL RED REWARD 9321 SULL PREMIUM REWARD 5087 ET SULL ROSE MARY 636 -1 ET CL

SULL GNCC ASSET ET GCC MARGIE'S BEST 610 ET D&D MARGIE'S BEAUTY 610S ET

GCC Margie's Best 610 ET - 2015 Ohio State Fair PACE Show Reserve Grand Champion

selling one package of 4 embryos A favorite daughter of 610S who is just starting in her production. Her natural ShorthornPlus heifer by Brilliance was a hit in our recent sale. This mating to the new SULL Premium Reward is an opportunity to share in her success.