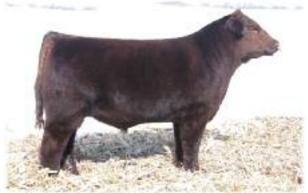

## **1** SULL RED POWER 6971D \*xAR4241362

| Bull                                                                    | Red | Polled | 1/7/2016 | 69                                                          | 71D                                                                                   |  |
|-------------------------------------------------------------------------|-----|--------|----------|-------------------------------------------------------------|---------------------------------------------------------------------------------------|--|
| HAA CONTENDER 243P<br>TEGM RED ADVANTAGE 100T<br>HALL'S ENCHANTRESS 38M |     |        |          | CED 7<br>BW -0.1<br>WW 49<br>YW 62<br>MK 23                 |                                                                                       |  |
| CCC GOLD RUSH<br>MCV MARGIE MILLION 503Q<br>ROCKDALE MARGIE MILLION     |     |        |          | TM<br>CEM<br>CW<br>REA<br>MB<br>FT<br>\$CEZ<br>\$BMI<br>\$F | 49<br>62<br>23<br>47<br>-3<br>6<br>0.13<br>-0.06<br>-0.03<br>27.32<br>105.64<br>49.28 |  |

Truly a Shorthorn bull for all segments of the beef industry. If you are interested in moving your herd forward SULL Red Power is the bull for you. The most diverse sire ever raised at Sullivan Farms. Red Power possess breed changing characteristics. His tremendous data figures coupled with depth of body, and performance with the look. **Sullivan retains in herd use.** We have had interest in semen packages, contact Dave, Josh or Jeff Aegerter for more information. BW: 81 lbs.; WW: 746 lbs.