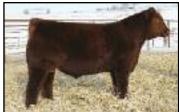

## 2<u>a heifer pregnancy</u>

FOUR SEXED HEIFER IVF EMBRYOS

TEGM RED ADVANTAGE 100 SULL RED REWARD 9321 MCV MARGIE MILLION 503Q

CF TRUMP X

D&D MARGIE'S BEAUTY 610S ET DFS MARGIE 6109 Pregnancy Due: 1/11/17

D&D Margies Beauty 610S - dam

Full sibs veraged \$22,250 in our recent production sale. One of the hottest cow families in the breed today. 610S and her sister CF Modoc Margie are making a huge impact in breeding programs across the country her daughters in our recent sale were certainly the highlights. As Margie 610S reaches 11 years of age not many more embryos will be sold! Seize this opportunity. This mating to Aviator works!