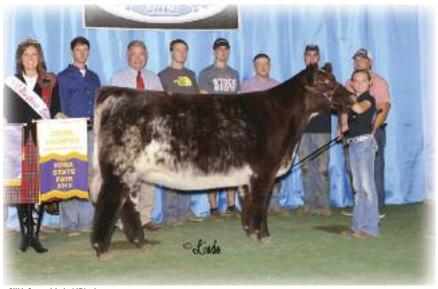

Consigned by Little Cedar Cattle Co.

Supreme Champion Female Junior & Open Show, 2016 KILE, full sib to lot 7 embryos.