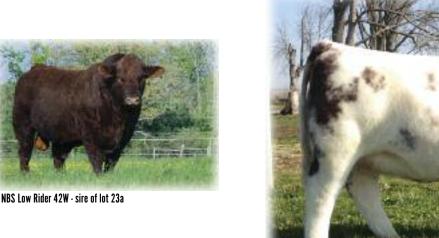

## 23a FOUR SEXED HEIFER IVF EMBRYOS

SR RED RIDERS DRIVE NBS LOW RIDER 42W ET NBS DAPHNE 42M

CF TRUMP X SULL HD ROAN ROSE ET NPS DESERT ROSE 004 selling one package of 4 SEXED HEIFER IVF embryos

CAJS BLAZE OF GLORY

CF TRUMP X SULL HD ROAN ROSE ET NPS DESERT ROSE 004 selling one package of 4 SEXED HEIFER IVF embryos

She stems from the great NPS Desert Rose 004 cow family that produces champions - SULL Rose Mary 636, SULL Red Rosemary 8085, CF Solution and SULL Right Direction. This cow family is no miss so jump in to get in on the ride!