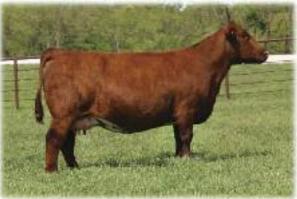

## 2<u>a heifer pregnancy</u>

FOUR SEXED HEIFER IVF EMBRYOS

TEGM RED ADVANTAGE 100 SULL RED REWARD 9321 MCV MARGIE MILLION 503Q

CF TRUMP X

D&D MARGIE'S BEAUTY 610S ET DFS MARGIE 6109 Pregnancy Due: 1/11/17

D&D Margies Beauty 610S - dam

Full sibs veraged \$22,250 in our recent production sale. One of the hottest cow families in the breed today. 610S and her sister CF Modoc Margie are making a huge impact in breeding programs across the country her daughters in our recent sale were certainly the highlights. As Margie 610S reaches 11 years of age not many more embryos will be sold! Seize this opportunity. This mating to Aviator works!

**Consigned by Turner Shorthorns** 

WHR SONNY 8114 ET LITTLE CEDAR AVIATOR 503X NPS ROSES RIDER 031 ET

CF TRUMP X D&D MARGIE'S BEAUTY 610S ET DFS MARGIE 6109

Consigned by Greenhorn Cattle Co., Turner Shorthorns & Moore Cattle Company