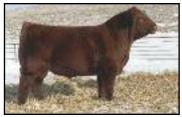

## **1** SULL RED POWER 6971D \*xAR4241362

| Bull                                                                    | Red | Polled | 1/7/2016 | 69                                                          | 71D                                                                                   |  |
|-------------------------------------------------------------------------|-----|--------|----------|-------------------------------------------------------------|---------------------------------------------------------------------------------------|--|
| HAA CONTENDER 243P<br>TEGM RED ADVANTAGE 100T<br>HALL'S ENCHANTRESS 38M |     |        |          | CED 7<br>BW -0.1<br>WW 49<br>YW 62<br>MK 23                 |                                                                                       |  |
| CCC GOLD RUSH<br>MCV MARGIE MILLION 503Q<br>ROCKDALE MARGIE MILLION     |     |        |          | TM<br>CEM<br>CW<br>REA<br>MB<br>FT<br>\$CEZ<br>\$BMI<br>\$F | 49<br>62<br>23<br>47<br>-3<br>6<br>0.13<br>-0.06<br>-0.03<br>27.32<br>105.64<br>49.28 |  |

Truly a Shorthorn bull for all segments of the beef industry. If you are interested in moving your herd forward SULL Red Power is the bull for you. The most diverse sire ever raised at Sullivan Farms. Red Power possess breed changing characteristics. His tremendous data figures coupled with depth of body, and performance with the look. **Sullivan retains in herd use.** We have had interest in semen packages, contact Dave, Josh or Jeff Aegerter for more information. BW: 81 lbs.; WW: 746 lbs.