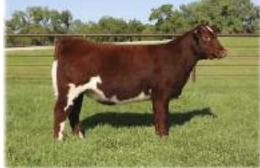

D&D Margies Beauty 610S - dam

Full sibs veraged \$22,250 in our recent production sale. One of the hottest cow families in the breed today. 610S and her sister CF Modoc Margie are making a huge impact in breeding programs across the country her daughters in our recent sale were certainly the highlights. As Margie 610S reaches 11 years of age not many more embryos will be sold! Seize this opportunity. This mating to Aviator works!