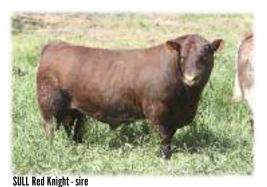

## 4 FOUR SEXED HEIFER IVF EMBRYOS

CF SOLUTION X ET SULL RED KNIGHT 2030 ET K-KIM MONA LISA 10T ET

NPS DURANGO 774 CBH ET SULL DESERT ROSE 004 ET CL NPS DESERT ROSE 833 ET selling one package of 4 SEXED HEIFER IVF embryos

An elite mating that you can expect sound cattle from with the extra foot and bone in a show heifer look. SULL Red Knight, the three-time National Champion mated with the dam of CF Solution, SULL Right Direction, SULL Rose Mary 636, SULL Red Rosemary and HD Ruby 903. Consigned by Sullivan Farms