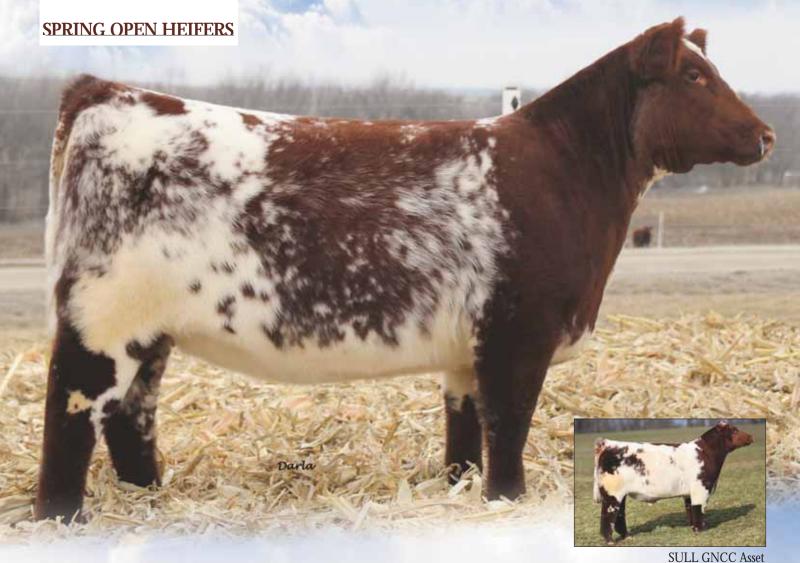

### SULL Margie's Traveler ET \*x

09.28.12 ASA # 4194557 Red Polled

LE 2420 Heifer

SULL TRAVELER 9807 ET \*,Roan

SULL GNCC ASSET ET \*,R/W
SULL SABLE DELIGHT ET \*x,Red

MCV MARGIE MILLION 503Q \*x,R/W/M ROCKDALE MARGIE MILLION \*x,Roan

- Here is a great opportunity to own an elite show heifer and donor cow prospect
- Margie's Traveler is out of the National Champion, SULL Traveler. Her dam, Margie Million 503Q, has been an extremely consistent donor for our program.
- A dark red, powerful elite show heifer prospect. This heifer has the structure that replicates her sire and a little extra punch of her dam.
- This heifer is a maternal sister to Austin Waltz's Division Champion at the 2011 Shorthorn Junior Nationals, NAILE and NWSS, and SULL Red Reward.
- BW: 4.4 WW: 19.8 YW: 32.4 MA: 1.9