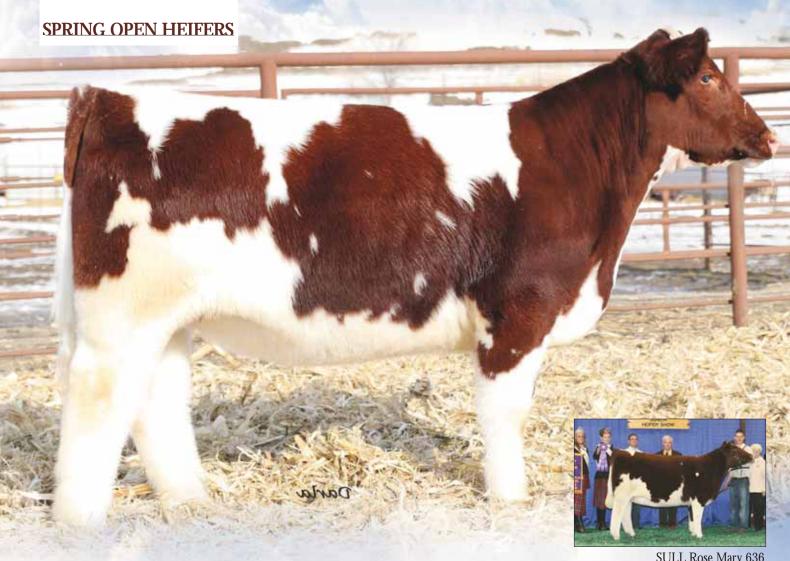

- Championship genetics in this female.
- This heifer is a full sister to SULL Traveler, one of the most popular show bulls in recent years.
- BW: 5.0 WW: 20.2 YW: 33.4 MA: 1.5

**SULL Rose Mary 636** 

SULL Roan Rose Mary ET \*x

O9.05.12 Roan Rose Mary ET \*x

ASA # 4194552

Polled

Heifer

SULL TRAVELER 9807 ET \*, Roan

SULL GNCC ASSET ET \*,R/W SULL SABLE DELIGHT ET \*x,Red

SULL ROSE MARY 636 -1 ET CL  ${}^*x$ , R/W NPS DESERT ROSE 004 \*,R/W

This mating has proven National Champions on both sides.

• Her dam, SULL Rose Mary 636, was a past National Champion Female, Louisville Supreme Champion Overall Breeds and a National Junior Heifer Show Champion. She was went on to produce the 2011 National Junior Heifer Show Champion Female, and the Louisville Junior and Open Show Champion Female. 636's full sisters, SULL Red Rosemary and HD Rudy, also claimed National Championships banners. And don't forget their full brothers, SULL Right Direction, CF Solution, SULL Cyclone and HD Bloodstone. Talk about a proven bloodline.

- This heifer is smooth made, ultra sound and big bellied.
- BW: 5.6 WW: 20.6 YW: 34.2 MA: 1.4

. Rose Mary Lady ET \*x 10.29.12 Roan

ASA # 4194554

Polled

LE 2410 Heifer

SULL TRAVELER 9807 ET \*,Roan

SULL GNCC ASSET ET \*,R/W