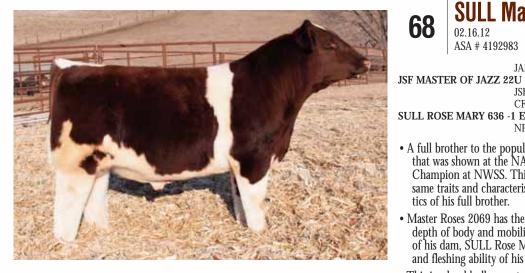

**SULL Master Roses 2069** 

LE 2069 02.16.12 R/W ASA # 4192983 Polled Bull

JAKE'S PROUD JAZZ 266L \*x,Roan JSF MASTER OF JAZZ 22U X \*x,R/W/M

JSF MISSIE 0214C x,R/W/M CF TRUMP X \*x,Roan

SULL ROSE MARY 636 -1 ET CL \*x,R/W

NPS DESERT ROSE 004 \*,R/W

• A full brother to the popular bull SULL Master of Rose that was shown at the NAILE and was recently Reserve Champion at NWSS. This bull compliments all of the same traits and characteris-

tics of his full brother.

MA 4.1 20.0 31.0 2.5

depth of body and mobility of his dam, SULL Rose Mary 636, and the moderation and fleshing ability of his sire Master of Jazz.

• This is a herd bull respected by all cattlemen.

Scan Data, February 14th 14.4 14.4 %IMF 4.4 4.4 FT 0.28 SC 38.5 Frame 6.2 BW 84 WW 634 YW 1,307 Fleshing Ability
★★★ Disposition \*\*\* Cow Family Udder \*\*\*\* Structure Foot/Hoof \*\*\*\*

Birth Head

Circumference: 50 cm

69