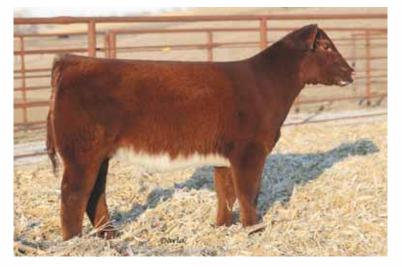

### Videos of the live offering will be available on-line at www.maternallegends.com

11.04.12 ASA # 4194596

Polled

Heifer

LITTLE CEDAR AVIATOR 503X \*x.Red NPS ROSES RIDER 031 ET \*x,R/W/M

WHR SONNY 8114 ET \*x,Roan \*x,White AF MARGIES DREAM LADY 05 ET \*,Roan **SULL LADY CRYSTAL-434P-1 ET** 

- A full sister to SULL Crystal's Lucy, the 2012 Junior National Shorthorn Champion Heifer.
- A November heifer with lots of style, femininity and a little extra power and substance.
- BW: 3.8 WW: 21.0 YW: 34.4 MA: -0.7