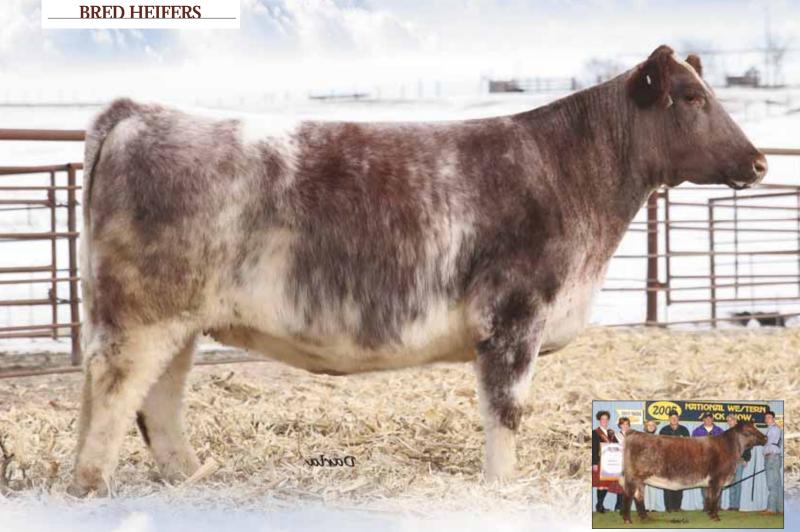

date of April 15, 2013.
- Anyone who is looking for some club calf genetics these are some of the best you can find. th/pha pending
- Moderate framed, powerfully built cow that is bred to the popular AI sire Monopoly Money. This combination should be a good fit for a quick turnaround.



56

## JN Miss Playful 350U ET \*x

03.01.08 ASA # 4142451 Roan

LE 350U

Polled Cow

SULL GNCC SALUTE 532R ET \*x,Roan WF EVERGREEN SABLE ET \*x,Roan

STUDERS PRETENDER 96TH \*x,Red AF PLAYFUL CAIT 01 ET \*,R/W/N ÅF PLAYFUL CAIT 717 x,R/W/M

- BW: 6.1 WW: 25.0 YW: 40.5

• Bred to WHR Code Red; due April 10, 2013.

ular and have stood the test of time.

• A well bred, young cow in the prime of her production.

- MA: -0.2

• Playful Cait's have been a mainstay in the Alden program that have been very pop-



Miss V8 Can't Fool Me

ASA # 4193422

Polled

SULL RIGHT DIRECTION ET \*x,R/W NPS DESERT ROSE 004 \*,R/W

MISS V8 CAN'T FOOL ME ET \*x,Roan CF 18TH FOOL 458 X ET \*x,Roan

• Bred to SULL Red Captain; estimated due date of June 20, 2013.

- $\bullet$  This heifer has the phenotype and design of her many time champion dam Miss V8 Can't Fool Me.
- From a production as well as a show stand point, this bloodline is powerful.
- Owned with V8 Shorthorns

• BW: 4.4 WW: 17.2 YW: 31.7 MA: 2.5

## .L Sable's Asset ET \*x

ASA # 4193420

Roan Polled LE 1199 **Bred** 

SULL GNCC ASSET ET \*,R/W

CF SOLUTION X ET \*x,R/W/M K-KIM MONA LISA 35L ET \*, White

SULL SULTRY SABLE ET \*x,R/W

CF SOLUTION X ET \*x,R/W/M MILESTONE SABLE 01 \*x,Red

- Bred to SULL Red Captain; estimated due date of July 16, 201