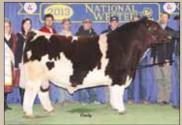

• BW: 4.3 WW: 21.5 YW: 35.1 MA: 2.0 Grand Champion Shorthorn, '12 National Junior Shorthorn Show Congratulations Nick Sullivan Supreme Champion Female, '13 Purdue AGR Supreme Champion Female, '13 NWSS