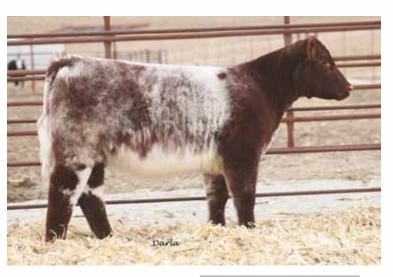

### TRUCKING & REGISTRATION ...

For trucking assistance, call John Elder: 402.650.1385 For registration assistance, call Summer Pieper: 712.269.5925

SULL Crystal's Lucy

SULL Crystal's Love x

ASA # 4194590

Polled

WHR SONNY 8114 ET \*x,Roan 
WHR SONNY 8114 ET \*x,Roan 
NPS ROSES RIDER 031 ET \*x,R/W/M

WHR SONNY 8114 ET \*x,Roan **SULL LADY CRYSTAL-434P-1 ET** 

- A phenomenal cow and show prospect. From the elite cow family of the Shorthorn
- A full sibling to the 2012 Denver Champion and 2012 National Junior Shorthorn Show Champion, SULL Crystal's Lucy. The grandam is also the mother of the 2013 Denver Champion Female, SULL Dream Big.
- BW: 3.8 WW: 21.0 YW: 34.4 MA: -0.7