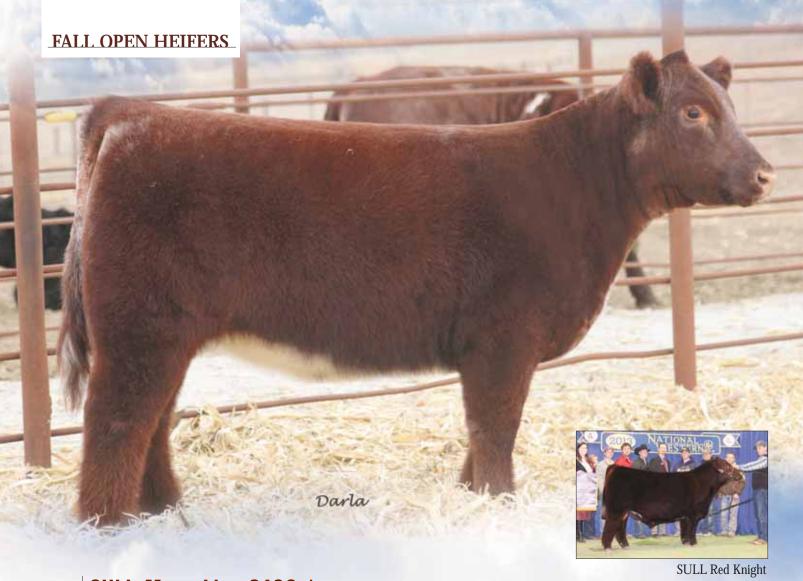

Polled

WHR SONNY 8114 ET \*x,Roan 
WHR SONNY 8114 ET \*x,Roan 
NPS ROSES RIDER 031 ET \*x,R/W/M

WHR SONNY 8114 ET \*x,Roan **SULL LADY CRYSTAL-434P-1 ET** 

- A phenomenal cow and show prospect. From the elite cow family of the Shorthorn
- A full sibling to the 2012 Denver Champion and 2012 National Junior Shorthorn Show Champion, SULL Crystal's Lucy. The grandam is also the mother of the 2013 Denver Champion Female, SULL Dream Big.
- BW: 3.8 WW: 21.0 YW: 34.4 MA: -0.7