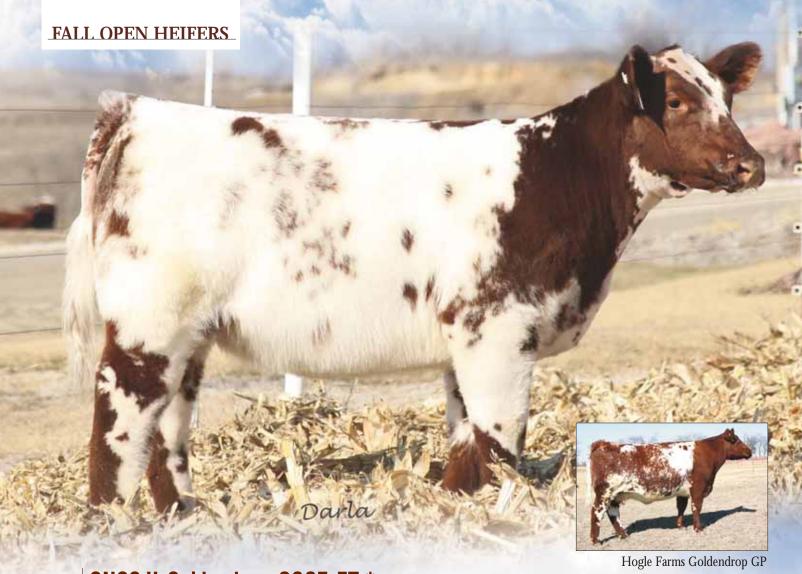

# GNCC-H Goldendrop 262Z ET \* O9.09.12 Roan LE 262Z

ASA # 4194162

Horned

Heifer

SULL GNCC ASSET ET \*,R/W

CF SOLUTION X ET \*x.R/W/M K-KIM MONA LISA 35L ET \*, White

BYLAND GOLD PLATED 4GD104 \*x,Red P \*x,Roan HIGHLAND GOLDENDROP 94 \*x,Roan HOGLE FARMS GOLDENDROP G

- Standout since birth. One of the best combinations of power, class and mobility.
- The Goldendrop cow has written her own piece of history. She is the dam of Bill Rasor's herd sire Goldstone, as well as numerous high sellers at WHR sales.
- These three fall heifers Lot 21, 22 & 24 add to her elite status rank among the Shorthorn population. They are some of our best.
- 262Z is a tremendous show prospect that has been the top pick of many visitors.
- BW: 3.3 WW: 19.9 YW: 33.3 MA: 5.5

## CC Goldendrop 187Z ET \*x

09.17.12 ASA # 4194134

Roan Polled LE 187Z Heifer

SULL GNCC ASSET ET \*.R/W

CF SOLUTION X ET \*x,R/W/M K-KIM MONA LISA 35L ET \*, White

BYLAND GOLD PLATED 4GD104 \*x,Red HOGLE FARMS GOLDENDROP GP \*x,Roan HIGHLAND GOLDENDROP 94 \*x,Roan

- Another stout show heifer/donor prospect that is ranked in the top few.
- The total package along with great color and super hair.
- A near match to her sister, Lot 21, Goldendrop 187Z is flawless design with the classy look to compete anywhere.
- BW: 3.3 WW: 19.9 YW: 33.3 MA: 5.5