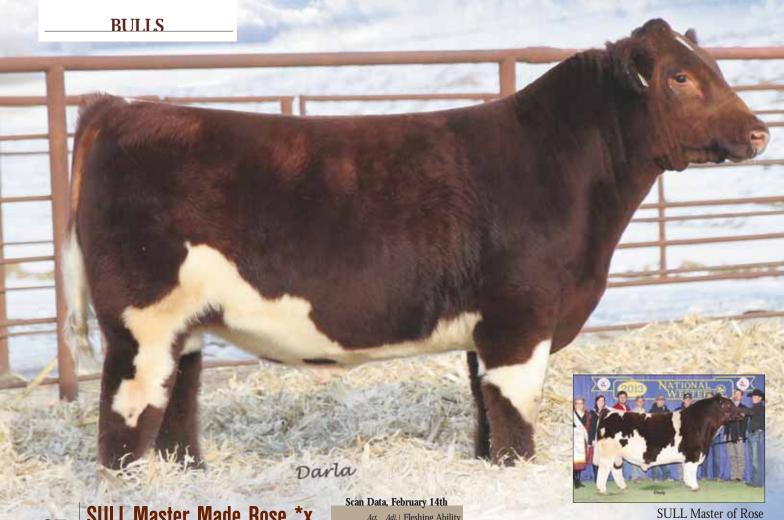

**SULL Master Made Rose** 04.03.12 R/W LE 2067

ASA # 4192985

Polled

Bull

JAKE'S PROUD JAZZ 266L \*x,Roan JSF MASTER OF JAZZ 22U X \*x,R/W/M JSF MISSIE 0214C x,R/W/M

SULL ROSE MARY 636 -1 ET CL \*x,R/W NPS DESERT ROSE 004 \*,R/W

Act. Adj. | Fleshing Ability REA 14.4 15.6 Disposition ★★★★ %IMF 4.7 5.8 FT 0.35 Cow Family Udder SC 38 Frame 6.1 \*\*\*\* Structure BW 82 WW 640 Foot/Hoof 1,262 YW Birth Head Circumference: 49.5 cm

BW WW YW MA 20.0 31.0 2.5

68

- Master Made Rose is a moderate framed, easy fleshing, big middled made bull.
- His body mass and fleshing ability replicates that of his full brother SULL Master of Rose that was recently crowed Reserve Champion Bull at the NWSS.
- The Rose Mary cow family is one of our favorite and most consistent at Sullivan Farms.
- Tremendous scan data, huge scrotal, solid EPD profile bull.