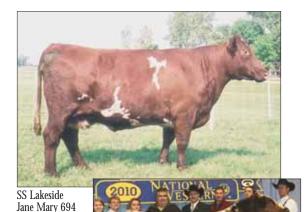

• BW: 3.5 WW: 16.7 YW: 30.7 MA: -0.3

03.04.12 ASA # 4194169 R/W/M Horned

Heifer

WHRRT AUGUSTASUNRISE 2107 ET \*x,Roan HD SWAGGER 802 ET \*x,Roan HD REFLECTION 021 \*x,R/W/M

WHR SONNY 8114 ET \*x,Roan

SULL JANE MARY 7186 ET \*x,Roan SS LAKESIDE JANE MARY 694 \*x,R/W/M  $\bullet$  Jane Mary 718Z is a big bodied, sound, puppy tame show heifer prospect that may be one of the best cows in the end.

- 718Z's dam has earned her a spot in our donor pen, producing both a great
- show heifer and a herd sire for Steve Supanchick.
- BW: 4.0 WW: 20.7 YW: 32.0 MA: 0.1

45