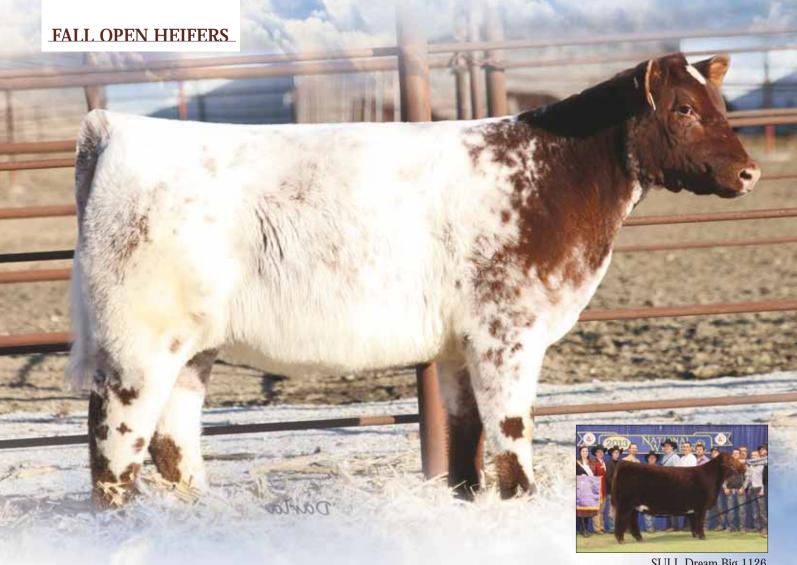

- Another full sister to SULL Crystal's Lucy.
- SULL Crystal's Aviator has the body and mass that replicates her sister SULL Crystal's Lucy.
- BW: 3.8 WW: 21.0 YW: 34.3 MA: -0.7

SULL Dream Big 1126

**SULL Crystal Forever x** 10.20.12 Roan

ASA # 4194591

Polled

Heifer

WHR SONNY 8114 ET \*x,Roan LITTLE CEDAR AVIATOR 503X \*x,Red NPS ROSES RIDER 031 ET \*x,R/W/M

WHR SONNY 8114 ET \*x,Roan

**SULL LADY CRYSTAL-434P-1 ET** \***x,White** AF MARGIES DREAM LADY 05 ET \*.Roan • A roan, maternal shaped female here.

- An opportunity to own some of the hottest genetics in the breed. This is a can't miss pedigree.
- A full sibling to the 2012 Denver Champion and 2012 National Junior Shorthorn Show Champion, SULL Crystal's Lucy. The grandam is also the mother of the 2013 Denver Champion Female, SULL Dream Big..
- BW: 3.8 WW: 21.0 YW: 34.3