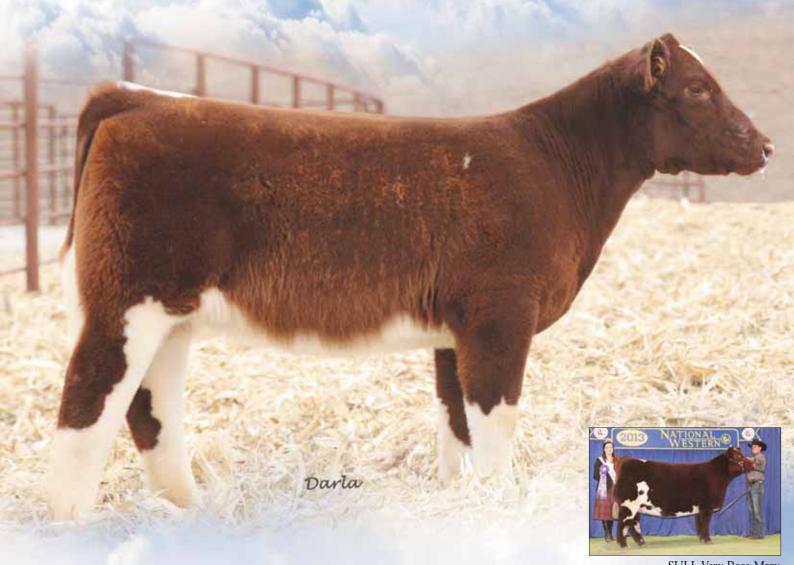

**SULL Rose Mary 636** 

Rose Mary's Lady ET \*

ASA # 4193213

R/W Horned LE 2168 Heifer

SULL RIGHT DIRECTION ET \*x,R/W NPS DESERT ROSE 004 \*,R/W

SULL ROSE MARY 636 -1 ET CL  ${}^*x$ ,R/W NPS DESERT ROSE 004 \*,R/W

- You can never underestimate the value of genetic power. This heifer is flawless in her structure, big middled and has the pieces to make a valuable donor cow.
- Her dam, SULL Rose Mary 636, was a 2007 National Champion Female, Supreme Overall Breeds at NAILE and the National Junior Show Heifer Champion. SULL Rose Mary 636 has a powerful line of full brothers SULL Right Direction, CF Solution, SULL Cyclone and HD Bloodstone.
- BW: 5.6 WW: 19.9 YW: 33.8 MA: 1.2