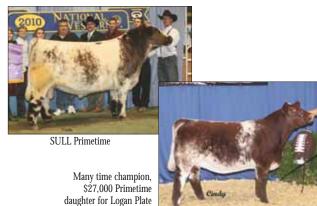

Owned by Sullivan Farms

**KL Prime Time Paymaster x4162111** 

Selling 5 straws of Convential Semen

**KL Prime Time Paymaster x4162111** 234B

Selling 5 straws of Convential Semen

This is our initial offering on KL Prime Time Paymaster. He is our lead heifer bull at Sullivan Farms and the sire of two of the most popular bulls in the Shorthorn breed today. SULL Payday and SULL Pay Attention, who sells as Lot 64. KL Prime Time Paymaster offers unique blend of proven phenotype structure and look in an excellent EPD profile. It is a special blend that is rare in any breed. Flush your Trump, Solution, etc. daughters to him. You will get the show heifers or bulls that are in demand today. Semen is not on the open market.

Owned by Sullivan Farms



SULL Red Rockette Bo

SULL Myrtle Bo Rock





KL Prime Time Paymaster



SULL Pay Attention

235A

SULL GNCC Asset \*4099888

Selling 5 straws of Convential Semen

235B

SULL GNCC Asset \*4099888

Selling 5 straws of Convential Semen

235C

SULL GNCC Asset \*4099888

Selling 5 straws of Convential Semen

Asset semen is in very limited supply, and he is no longer producing due to a severe injury. The breeds super sire recently sired the \$40,000 white heifer at the Cates Farms sale. He is also the sire of Kane Aegerter's heifer that had a very successful 2012 and 2013 show season and the Reid's family's two time Denver division champion.

Consigned by Aegerter Marketing Services



SULL Sage's Bo

236A

**HD Bloodstone 603 ET \*x4069163** 

Selling 5 straws of Convential Semen

236B

**HD Bloodstone 603 ET \*x4069163** 

Selling 5