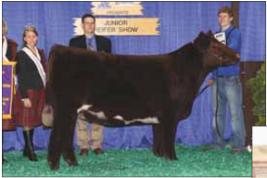

rn Embryos

77 Sell!

Selling sexed heifer eggs from the best of the Rosemary Cow family!

Our first time ever offering sexed heifer Vegas x SULL Stockman 898 eggs.

# ShorthornPlus Embryos

48 Sell!





Club Calf Embryos

33 Sell!

Sara's popular Fourth Overall Steer at the Iowa Beef Expo, selling Heat Wave and Monopoly Money eggs from this steers dam.

# Purebred Embryos ...

## 200 Four SEXED HEIFER Embryos

SULL Red Reward x SULL Red Rosemary (0498 CL)

An elite show heifer mating from the strongest producer of National Champion females in our breed. Expect cherry red show stompers. The initial mating of Red Reward to Rosemary. SULL Red Rosemary's son sells as a sale feature, Lot 64. Check out SULL Pay Attention. IVF embryo implant by a Trans Ova Technician.

Owned by Sullivan Farms



**SULL Red Rosemary** 





SULL Rose Mary 636





WOW!! Offered only as a sale attraction. A full sib to National Champion females. SULL Red Rosemary, SULL Roan Rosemary, SULL Rose Mary, HD Ruby and the breeds Super Sire, CF Solution and SULL Right Direction. These eggs are priceless. IVF embryos implant by Trans Ova Technician.

Owned by Sullivan Farms



### 202 Three SEXED HEIFER Embryos

2, SULL Right Direction x AF SL Maggie 348 1, CF Solution x AF SL Maggie 348

Maggie has been an awesome producer at Sullivan Farms. Her daughter was a top seller at the 2010 No Bull Sale for \$30,000 and later went on to be Grand Champion

Female at the 2010 Ohio State Fair and where she is now nursing one of the top fall calves at Greenhorn's.

Owned by Sullivan Farms



AF SL Maggie 348

SULL Mi