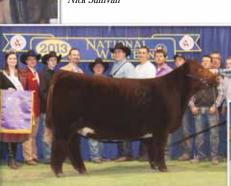

• BW: 4.3 WW: 21.5 YW: 35.1 MA: 2.0 Grand Champion Shorthorn, '12 National Junior Shorthorn Show Congratulations Nick Sullivan Supreme Champion Female, '13 Purdue AGR Supreme Champion Female, '13 NWSS