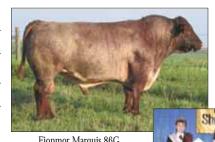

# HERD BULL HEADQUARTERS

A Proven Source for Genetics in Demand!

04.02.12 Red LE 2315 Polled ASA # 4192974 Bull

TEGM RED ADVANTAGE 100T 3/4 \*x,Red SULL RED DEMAND 9329 ET 7/8 \*x,Red

KL MARIGOLD MARIA 974 \*x,Red JG CACTUS JACK C9340 \*x,Red

K-KIM C.J. \*x,Red

HR MONA LISA W684Y \*x,R/W/M

Scan Data, February 14th

|         | Act.    | Adj.   | Fleshing Ability    |
|---------|---------|--------|---------------------|
| REA     | 12.8    | 13.8   | ****                |
| %IMF    | 3.3     | 4.1    | Disposition         |
| FT      | 0.21    |        | ****                |
| SC      | 34      |        | Cow Family<br>Udder |
| Frame   | 6.1     |        | ****                |
| BW      | 82      |        | Structure           |
| WW      | 697     |        | ****                |
| YW      | 1,186   | ,      | Foot/Hoof<br>★★★★   |
| Rirth F | Head Ci | ircumf | erence: 48 5 cm     |

WW YW MA 1.4 15.2 25.1

**SULL** Demand Soundness

- Sullivan Farms maintains an in-herd semen interest.
- A full brother to SULL Demand Soundness. This bull's structural correctness, depth of body and smoothness of shoulder replicates his brother.
- · We think SULL Demand It 2315 will work on many of the sharp featured Shorthorn cows in the breed. He is a true cow changer.
- His dam, K-Kim CJ, is also the dam of NWSS Champion K-Kim Payton.
- Registered purebred Shorthorn and registered Maine Tainer.