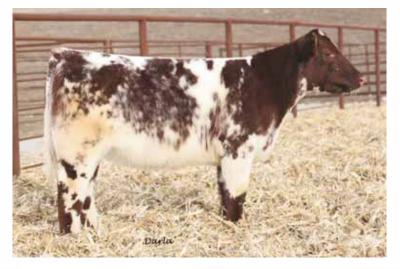

### Videos of the live offering will be available on-line at www.maternallegends.com

11.04.12 ASA # 4194596

Polled

Heifer

LITTLE CEDAR AVIATOR 503X \*x.Red NPS ROSES RIDER 031 ET \*x,R/W/M

WHR SONNY 8114 ET \*x,Roan \*x,White AF MARGIES DREAM LADY 05 ET \*,Roan **SULL LADY CRYSTAL-434P-1 ET** 

- A full sister to SULL Crystal's Lucy, the 2012 Junior National Shorthorn Champion Heifer.
- A November heifer with lots of style, femininity and a little extra power and substance.
- BW: 3.8 WW: 21.0 YW: 34.4 MA: -0.7