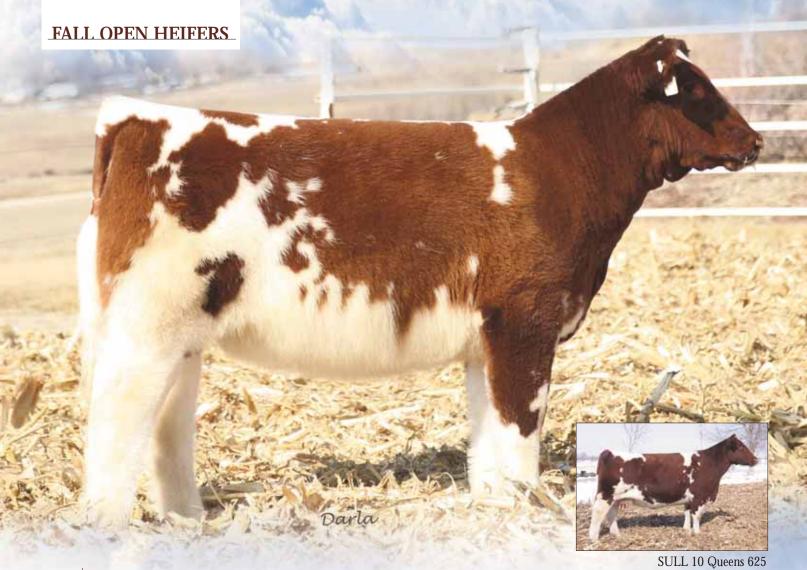

ASA # 4194133

Scurred

Heifer

WHR CODE RED 8217 ET \*x,Red

DF PURE GOLD 3N \*x,Roan WR4 LEENA LEGGS 5R16 ET x, Red X RAY VISION ET \*, Roan

SULL 10 QUEENS 625 ET \*x,Roan

CF TEN QUEENS 989 TP X ET \*x,R/W/M

- · A big league show heifer here. Sleek fronted and sow bellied. Potentially one of our
- Her dam was one of our most successful show heifers who was always in the hunt.
- 3TZ is a spitting image of her dam at this age. She is the last embryo we had, and yes we saved the best for last.
- BW: 4.3 WW: 21.8 YW: 34.5 MA: 3.1