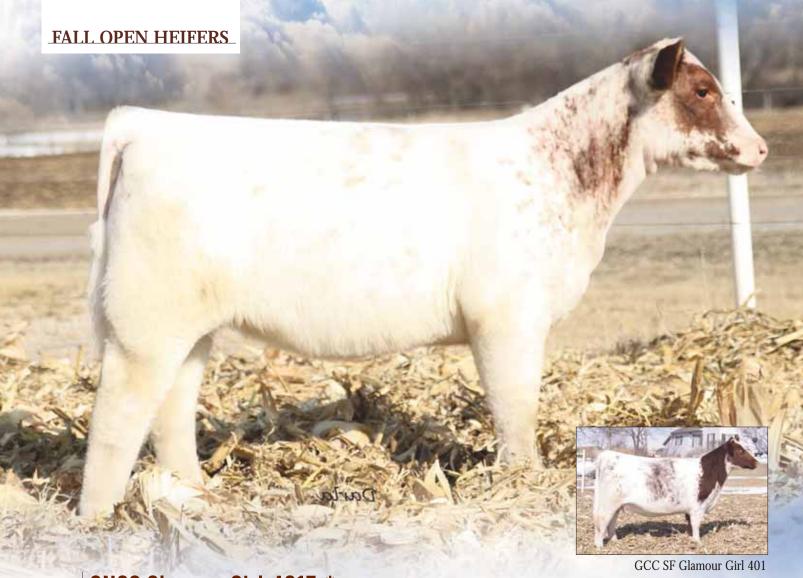

## CC Glamour Girl 401Z \*x

12.06.12 ASA # 4194131 Roan Polled LE 401Z Heifer

WHR CODE RED 8217 ET \*x,Red

DF PURE GOLD 3N \*x,Roan WR4 LEENA LEGGS 5R16 ET x,Red

CF\_SOLUTION X ET \*x,R/W/M GCC SF GLAMOUR GIRL 401 ET \*x,Roan JA SONNY GIRL 1J40 ET \*x,White

- Glamour Girl equates to superior cow power. • The youngest heifer in the fall group.
  - Her dam was a featured cow in the 2011 No Bull sale in which we sold a flush.

· A flashy colored, complete prospect from the famed Glamour Girl cow family.

• BW: 3.7 WW: 21.4 YW: 36.4 MA: 2.2