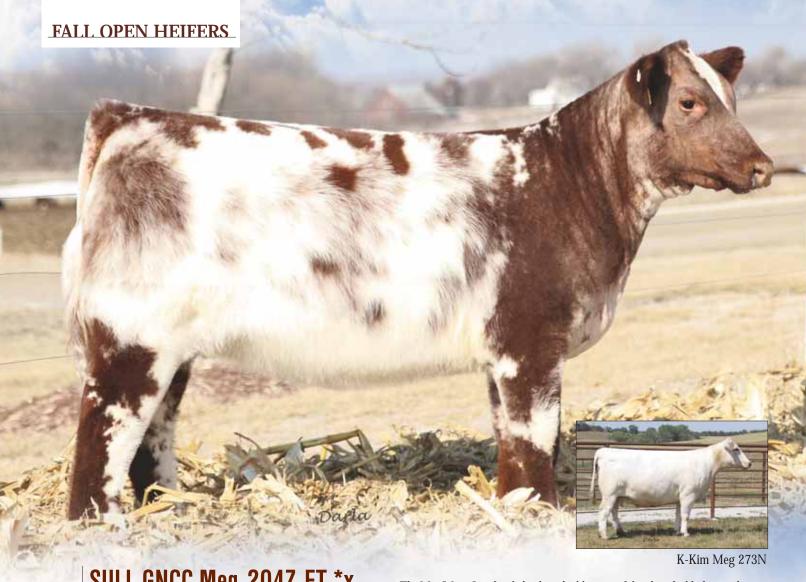

## **GNCC Meg**

ASA # 4194158

Roan Polled LE 204Z Heifer

CF SOLUTION X ET \*x,R/W/M

CF TRUMP X \*x,Roan NPS DESERT ROSE 004 \*,R/W DFS GOLD 002 \*x,Red

K-KIM MEG 273N ET \*x, White

AR SU LU MEG 6037 ET \*x,Roan

- The Meg/Mona Lisa family has been highly successful and profitable for a wide variety of Shorthorn breeders. Lot 17 and 18 fit the family well.
- The Solution cattle are as complete as any in this breed. This female possesses that extra smoothness and depth of rib.
- Dazzling national show heifer prospect.
- BW: 4.3 WW: 19.5 YW: 32.0 MA: 3.7