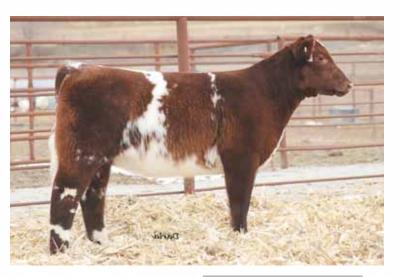

### Babea Blue 2269 ET \*xar

04.21.12 ASA # ar56582 Red Polled LE 2269 Heifer

SULL TRAVELER 9807 ET \*,Roan

SULL GNCC ASSET ET \*,R/W SULL SABLE DELIGHT ET \*x,Red

DF VEGAS 310M ET \*x,White

SULL BREATHLESS 8408 CL \*x,B/R (SULL BREATHLESS P898 clone) SULL STOCKMAN 365