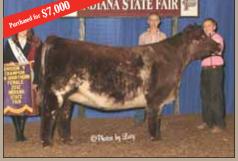

• BW: 4.3 WW: 21.5 YW: 35.1 MA: 2.0 Grand Champion Shorthorn, '12 National Junior Shorthorn Show Congratulations Nick Sullivan Supreme Champion Female, '13 Purdue AGR Supreme Champion Female, '13 NWSS