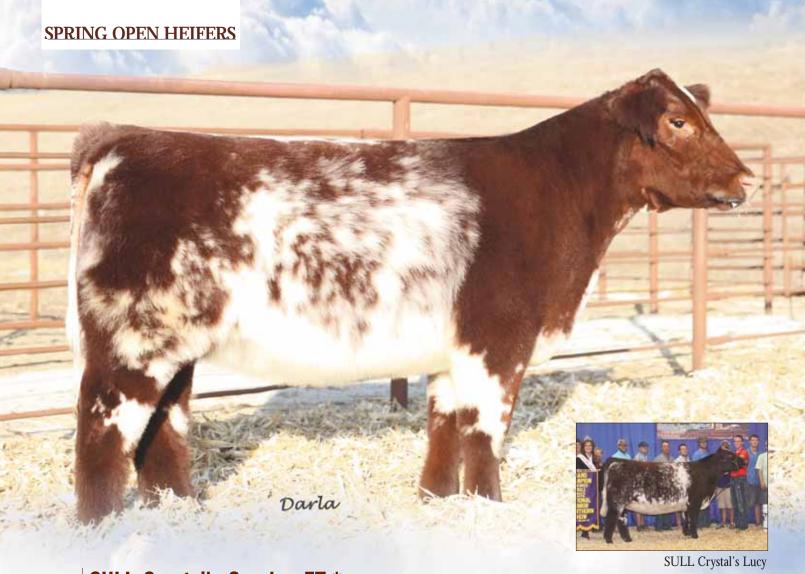

### TRUCKING & REGISTRATION ...

For trucking assistance, call John Elder: 402.650.1385 For registration assistance, call Summer Pieper: 712.269.5925

SULL Crystal's Lucy

SULL Crystal's Love x

ASA # 4194590

Polled

WHR SONNY 8114 ET \*x,Roan 
WHR SONNY 8114 ET \*x,Roan 
NPS ROSES RIDER 031 ET \*x,R/W/M

WHR SONNY 8114 ET \*x,Roan **SULL LADY CRYSTAL-434P-1 ET** 

- A phenomenal cow and show prospect. From the elite cow family of the Shorthorn
- A full sibling to the 2012 Denver Champion and 2012 National Junior Shorthorn Show Champion, SULL Crystal's Lucy. The grandam is also the mother of the 2013 Denver Champion Female, SULL Dream Big.
- BW: 3.8 WW: 21.0 YW: 34.4 MA: -0.7