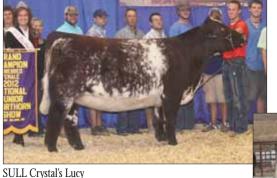

### TRUCKING & REGISTRATION ...

For trucking assistance, call John Elder: 402.650.1385 For registration assistance, call Summer Pieper: 712.269.5925

SULL Crystal's Lucy

SULL Crystal's Love x

ASA # 4194590

Polled

WHR SONNY 8114 ET \*x,Roan 
WHR SONNY 8114 ET \*x,Roan 
NPS ROSES RIDER 031 ET \*x,R/W/M

WHR SONNY 8114 ET \*x,Roan **SULL LADY CRYSTAL-434P-1 ET** 

- A phenomenal cow and show prospect. From the elite cow family of the Shorthorn
- A full sibling to the 2012 Denver Champion and 2012 National Junior Shorthorn Show Champion, SULL Crystal's Lucy. The grandam is also the mother of the 2013 Denver Champion Female, SULL Dream Big.
- BW: 3.8 WW: 21.0 YW: 34.4 MA: -0.7