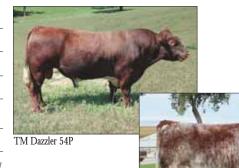

### SULL Dazzling Sable 833 ET \*x

ASA # 4175297

Roan Polled Cow

TM DAZZLER 54P \*x,R/W/M

K-KIM DAZZLER 972 \*x,R/W/M TM KIMILHILL L90 \*, Red

CF TRUMP X \*x,Roan

WF EVERGREEN SABLE ET \*x,Roan NPS MATTIS 530 ET \*sx,Roan

- Bull bred to SULL Roan Blast; estimated due date of March 21, 2013.
- SULL Dazzling Sable is out of the National Champion WF Evergreen Sable W32J.
- This young donor cow is bred to SULL Roan Blast. We couldn't be happier with our first set of Roan Blast calves. We think he will click well on this cow.
- She has been flushed three times for a total of eight grade A embryos. Sexed semen quality affected one flush. th/pha free
- BW: 5.6 WW: 28.1 YW: 44.5 MA: 1.6