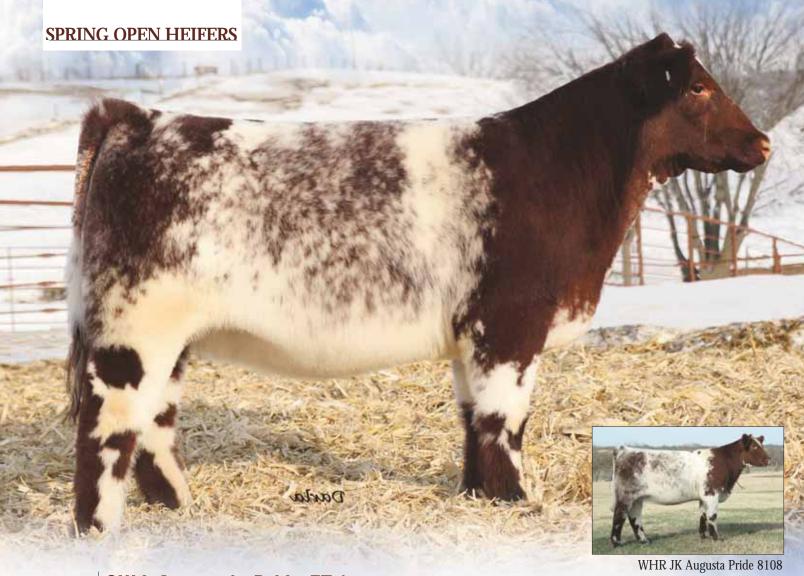

### LL Augusta's Pride ET \*x 12 Roan LE 2278 02.28.12

ASA # 4193207

Polled

Heifer

CF TRUMP X \*x,Roan SULL RIGHT DIRECTION ET \*x,R/W NPS DESERT ROSE 004 \*,R/W

WHR SONNY 8114 ET \*x,Roan
WHR JK AUGUSTA PRIDE 8108 ET \*x,Roan
SS AUGUSTA PRIDE 3127 \*x,R/W/M

• Our spring born females for this year's No Bull sale are extremely deep from top to bottom. This heifer is an example of the depth of show heifers that you will find at Sullivan Farms.

• This heifer is a nationally competitive show heifer. She has a little added substance and power that will make her competitive where ever you show her.

• Her dam, WHR JK Augusta Pride 8108, is a full sister to super cow GCC Augusta Pride 3127.

• BW: 4.6 WW: 16.4 YW: 27.3 MA: -1.6

36