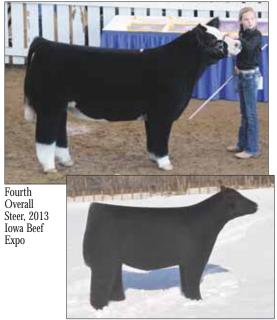

grand champion steer that overwhelmed the Oklahoma show circuit, including the Grand Champion Steer for the Griswold family at the Oklahoma Beef Expo and Lawton. Her progeny have averaged in excess of \$10,000 out of Monopoly.

Owned by Sullivan Farms



Reserve Champion Heifer, Iowa State Fair Shown by Luke Elder



SULL Beth, Supreme Champion Heifer, 2013 Sioux Empire Farm Show

221A

**Four Embryos** 

Monopoly X 323 (K&A Heat Seeker/Carly)

A royally bred MaineTainer mating. A full sib embryos to the Walker heifer that was Champion MaineTainer at a Junior Nationals, Supreme Champion at the Sioux Empire Farm Show, Supreme Champion at the Oklahoma Beef Expo and a slew of other shows. One of the best heifers from our calf crop is also a full sib to this mating.

Owned by Sullivan Farms



Monopoly Money

222A Three Embryos

Heat Wave x SULL Who Maker 332 (Who Made Who/Total Play)

Three Embryos

Heat Wave x SULL Who Maker 332 (Who Made Who/Total Play)

**Three Embryos** 

Monopoly Money x SULL Who Maker 332 (Who Made Who/Total Play)

WOW! Sale Feature!!! This is an exciting mating that will have the capabilities to be a special steer or heifer. 332 is the dam of Sara's steer that was named Fourth Overall and one of the crowd favorites at the 2013 Iowa Beef Expo. A mix of stunning phenotype, movement and function. This steer will make a highly competitive fat steer. This young donor will rise to the top of our program in the next couple of years. Heat Waves or the up and coming Monopoly Money - two incredible options.

Owned by Sullivan Farms

223A

Four Embryos

Monopoly