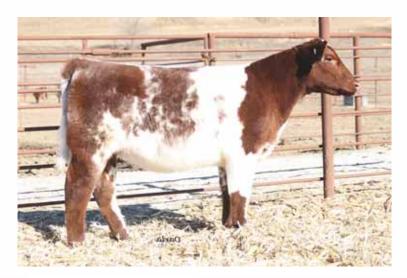

### Videos of the live offering will be available on-line at www.maternallegends.com

11.04.12 ASA # 4194596

Polled

Heifer

LITTLE CEDAR AVIATOR 503X \*x.Red NPS ROSES RIDER 031 ET \*x,R/W/M

WHR SONNY 8114 ET \*x,Roan \*x,White AF MARGIES DREAM LADY 05 ET \*,Roan **SULL LADY CRYSTAL-434P-1 ET** 

- A full sister to SULL Crystal's Lucy, the 2012 Junior National Shorthorn Champion Heifer.
- A November heifer with lots of style, femininity and a little extra power and substance.
- BW: 3.8 WW: 21.0 YW: 34.4 MA: -0.7