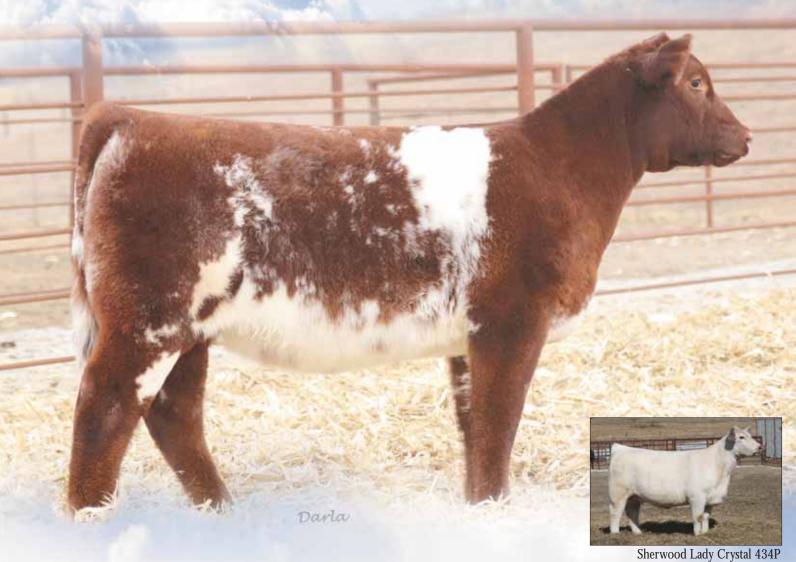

### . Crystal's La 10.04.12 Roan

ASA # 4194589

Polled

Heifer

LITTLE CEDAR AVIATOR 503X \*x,Red NPS ROSES RIDER 031 ET \*x,R/W/M

SULL LADY CRYSTAL -2 ET CL \*x,Roan
AF MARGIES DREAM LADY 05 ET \*,Roan WHR SONNY 8114 ET \*x,Roan

- A roan colored female, she has the structure, power and body that reminds me a lot of her full sister, the popular 2012 Shorthorn Junior National Champion Female SULL Crystal's Lucy.
- Her dam Sherwood Lady Crystal 434P had nine heifers sell on the 2012 Sullivan Farms Maternal Legends that averaged \$22,860. Consistency!
- BW: 3.8 WW: 21.0 YW: 34.3 MA: -0.7