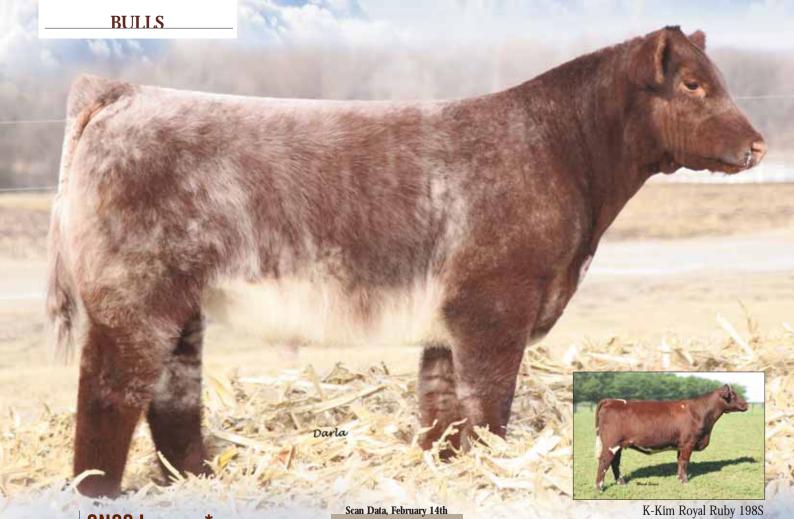

**GNCC Legacy** 09.06.12 Roan

ASA # 4194198 Polled

CF TRUMP X \*x,Roan

WHR SONNY 8114 ET \*x,Roan

WR4 RODEO CUMBERLAND 3R52 \*, Red K-KIM LAST CALL 159N ET \*x,Roan

LE 55Z

Bull

K-KIM ROYAL RUBY 198S ET \*,R/W/M

K-KIM ROYAL RUBY 379M \*,R/W/M

|                              | Act. | Adj. | Fleshing Ability    |
|------------------------------|------|------|---------------------|
| REA                          | -    |      | ****                |
| %IMF                         | -    |      | Disposition         |
| FT                           |      |      | ****                |
|                              |      |      | Cow Family<br>Udder |
| SC                           |      |      |                     |
| Frame                        |      |      | ****                |
| BW                           | 88   |      | Structure           |
| WW                           |      |      | ****                |
|                              |      |      | Foot/Hoof           |
| YW                           | -    |      | ****                |
| Birth Head Circumference: cm |      |      |                     |

YW BW WW MA 3.9 17.9 30.5 -2.5 • Retaining 50% semen interest.

- The 198S cow has really opened up some avenues for us here at Gana/Nisley with the two offsprings in this sale. We will be flushing this cow extensively.
- Every once in a while a calf is born that just wows you. You have high hopes of a great one. We feel this might be him.
- Big hipped, big boned, soft made, sound and cool.
- We would like to remain a part of this young studs development and promotion.