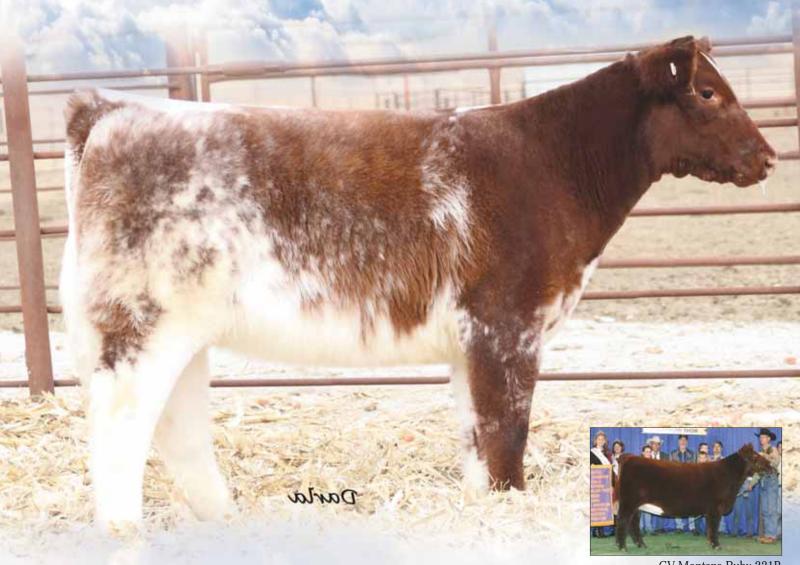

CV Montana Ruby 221P

ASA # 4194564

Roan Polled Heifer

CF TRUMP X \*x,Roan

PHILDON CUNIA DIVIDEND 7/8 \*x.R/W

CF CARMELE NG NG 158X \*x,R/W/M

WHR SONNY 8114 ET \*x,Roan SULL MISS MONTANA 7037 ET \*x,R/W NPS MISS MONTANA 973 X \*x,R/W

- A real stunning show heifer here! She will catch everyone's eye on sale day.
- This heifer has the classic phenotype and design that her sire, CF Trump, consistently makes.
- We think this heifer will just keep getting better and better with time.
- BW: 4.1 WW: 16.4 YW: 30.6 MA: -1.3