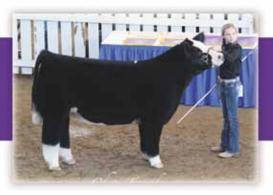

• A big bodied, easy fleshing, sound moving August heifer.

- SULL Mona Lisa is a maternal sister to the National Champion Shorthorn Bull, SULL Red Knight and a maternal sister to the 2012 Maternal Legends high selling heifer, SULL Mona's Best.
- SULL Mona Lisa 2408 is a paternal sib to Lot 64, SULL Pay Attention 2221.
- BW: 1.4 WW: 19.3 YW: 30.9 MA: 4.8