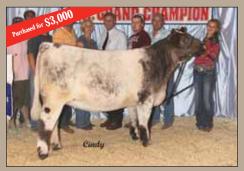

• BW: 4.3 WW: 21.5 YW: 35.1 MA: 2.0 Grand Champion Shorthorn, '12 National Junior Shorthorn Show Congratulations Nick Sullivan Supreme Champion Female, '13 Purdue AGR Supreme Champion Female, '13 NWSS