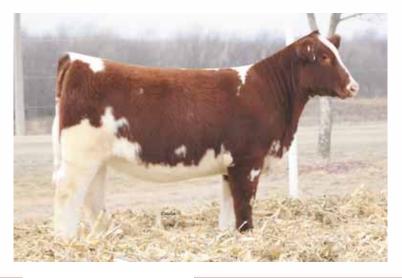

### TRUCKING & REGISTRATION ...

For trucking assistance, call John Elder: 402.650.1385 For registration assistance, call Summer Pieper: 712.269.5925

SULL Crystal's Lucy

SULL Crystal's Love x

ASA # 4194590

Polled

WHR SONNY 8114 ET \*x,Roan 
WHR SONNY 8114 ET \*x,Roan 
NPS ROSES RIDER 031 ET \*x,R/W/M

WHR SONNY 8114 ET \*x,Roan **SULL LADY CRYSTAL-434P-1 ET** 

- A phenomenal cow and show prospect. From the elite cow family of the Shorthorn
- A full sibling to the 2012 Denver Champion and 2012 National Junior Shorthorn Show Champion, SULL Crystal's Lucy. The grandam is also the mother of the 2013 Denver Champion Female, SULL Dream Big.
- BW: 3.8 WW: 21.0 YW: 34.4 MA: -0.7