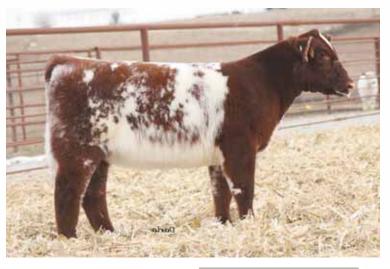

### TRUCKING & REGISTRATION ...

For trucking assistance, call John Elder: 402.650.1385 For registration assistance, call Summer Pieper: 712.269.5925

SULL Crystal's Lucy

SULL Crystal's Love x

ASA # 4194590

Polled

WHR SONNY 8114 ET \*x,Roan 
WHR SONNY 8114 ET \*x,Roan 
NPS ROSES RIDER 031 ET \*x,R/W/M

WHR SONNY 8114 ET \*x,Roan **SULL LADY CRYSTAL-434P-1 ET** 

- A phenomenal cow and show prospect. From the elite cow family of the Shorthorn
- A full sibling to the 2012 Denver Champion and 2012 National Junior Shorthorn Show Champion, SULL Crystal's Lucy. The grandam is also the mother of the 2013 Denver Champion Female, SULL Dream Big.
- BW: 3.8 WW: 21.0 YW: 34.4 MA: -0.7