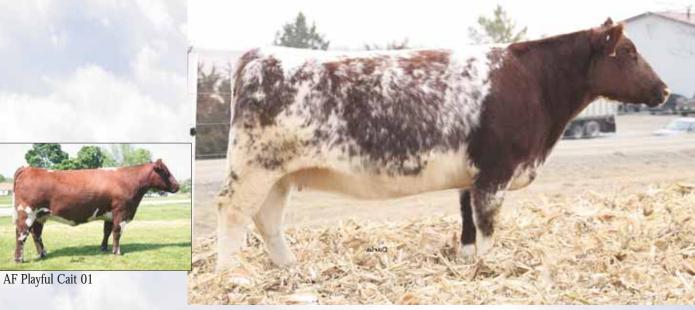

## JN Miss Playful 350U ET \*x

03.01.08 ASA # 4142451 Roan

LE 350U

Polled Cow

SULL GNCC SALUTE 532R ET \*x,Roan WF EVERGREEN SABLE ET \*x,Roan

STUDERS PRETENDER 96TH \*x,Red AF PLAYFUL CAIT 01 ET \*,R/W/N ÅF PLAYFUL CAIT 717 x,R/W/M

- BW: 6.1 WW: 25.0 YW: 40.5

• Bred to WHR Code Red; due April 10, 2013.

ular and have stood the test of time.

• A well bred, young cow in the prime of her production.

- MA: -0.2

• Playful Cait's have been a mainstay in the Alden program that have been very pop-