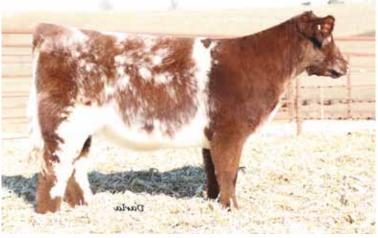

• BW: 4.3 WW: 21.5 YW: 35.1 MA: 2.0 Grand Champion Shorthorn, '12 National Junior Shorthorn Show Congratulations Nick Sullivan Supreme Champion Female, '13 Purdue AGR Supreme Champion Female, '13 NWSS

Congratulations Kane Aegerter

Supreme Champion Female, '12 NAILE & American Royal Congratulations Luke Elder

Grand Champion ShorthornPlus Female, '12 National Junior Shorthorn Show Congratulations Hannah Winegardner

2012

Reserve Grand Champion Female, '12 NAILE

Grand Champion Female, '13 NWSS Open & Junior Show

Reserve Grand Champion ShorthornPlus Female, '12 National Junior Shorthorn Show Congratulations Patrick Foley

Grand Champion ShorthornPlus Female, '12 NAILE Junior Show Congratulations Luke Elder

Cindy

Grand Champion Female, '12 American Royal Open Show Congratulations Nick Sullivan

Fourth Overall Heifer, '12 National Junior Shorthorn Show Congratulations Jason Reasor

Grand Champion Bull, '13 NWSS Grand Champion Bull, '12 NAILE

Owned by Sullivan Farms

Melbar Princess Mag 461

51