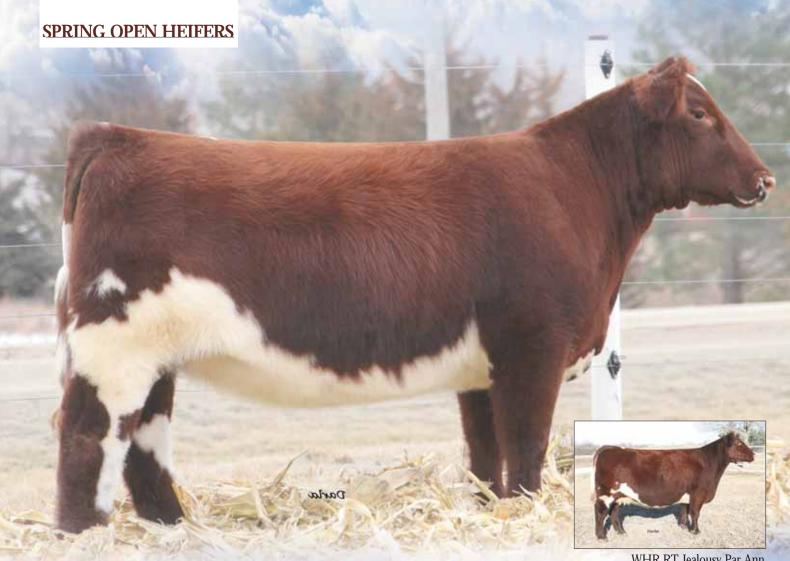

WHR RT Jealousy Par Ann

## **GNCC Jealousy Par Ann 442**

ASA # 4194170

RWM Polled

LE 442Z Heifer

SULL GNCC SALUTE 532R ET \*x,Roan WF EVERGREEN SABLE ET \*x,Roan CF SOLUTION X ET \*x,R/W/M

WHR SONNY 8114 ET \*x,Roan \*x,R/W/M SS JEALOUSY PAR ANN 575 x,Roan WHR RT JEALOUSY PAR ANN ET

- A cut from the same mold as her dam, she is moderate in size, big bodied, and sleek
- Jealousy Par Ann 442 will be the last female born from the highly regarded Jealousy Par Ann donor, the model Shorthorn cow.
- If 442 turns out anything like her dam, the new owner will have a raft of new friends wanting to share her.
- BW: 5.4 WW: 21.0 YW: 34.3 MA: 0.7