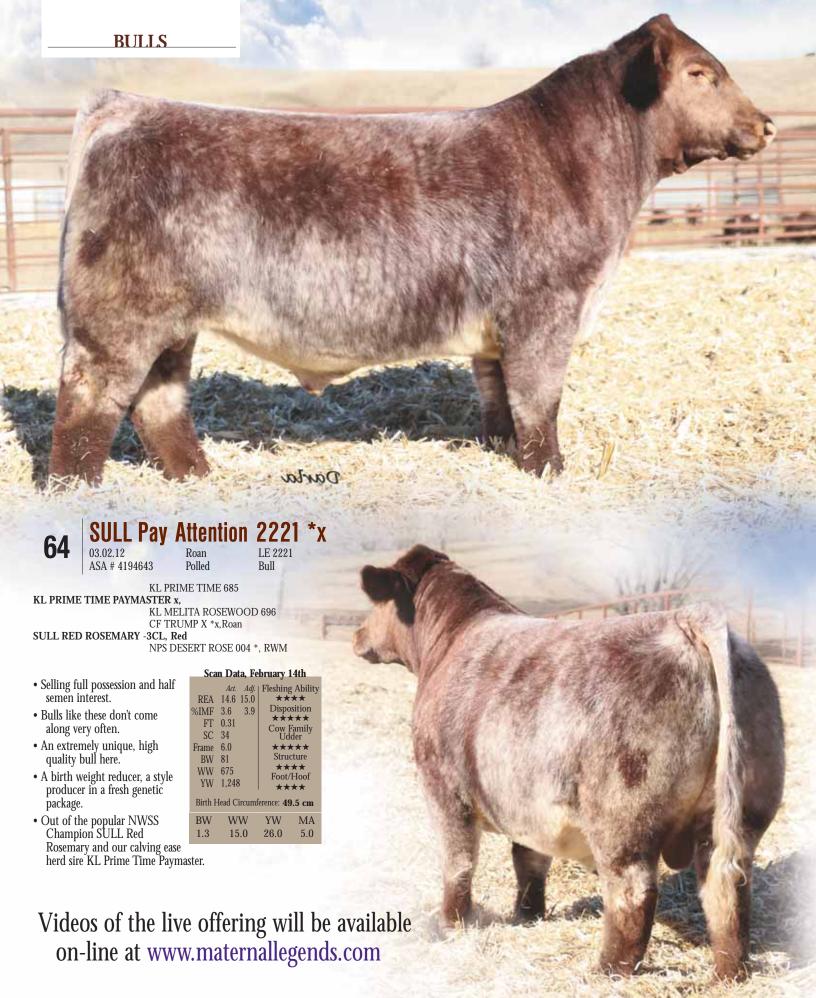

- The Meg/Mona Lisa family has been highly successful and profitable for a wide variety of Shorthorn breeders. Lot 17 and 18 fit the family well.
- The Solution cattle are as complete as any in this breed. This female possesses that extra smoothness and depth of rib.
- Dazzling national show heifer prospect.
- BW: 4.3 WW: 19.5 YW: 32.0 MA: 3.7

## . GNCC Meg 818Z ET \*x

10.01.12 ASA # 4194159 Roan Polled LE 818Z Heifer

CF SOLUTION X ET \*x,R/W/M

K-KIM MEG 273N ET \*x, White

CF TRUMP X \*x,Roan

NPS DESERT ROSE 004 \*,R/W

DFS GOLD 002 \*x,Red

AR SU LU MEG 6037 ET \*x,Roan

- $\bullet$  A greener, full sister to Lot 17 with the genetic make-up and completeness to get better each day.
- The popularity and demand for the Meg family is strong and justly so. The Megs have produced not only great herd sires, the females mat well with a variety of different pedigrees.
- BW: 4.3 WW: 19.5 YW: 32.0 MA: 3.7