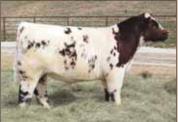

### TRUCKING & REGISTRATION ...

For trucking assistance, call John Elder: 402.650.1385 For registration assistance, call Summer Pieper: 712.269.5925

SULL Crystal's Lucy

SULL Crystal's Love x

ASA # 4194590

Polled

WHR SONNY 8114 ET \*x,Roan 
WHR SONNY 8114 ET \*x,Roan 
NPS ROSES RIDER 031 ET \*x,R/W/M

WHR SONNY 8114 ET \*x,Roan **SULL LADY CRYSTAL-434P-1 ET** 

- A phenomenal cow and show prospect. From the elite cow family of the Shorthorn
- A full sibling to the 2012 Denver Champion and 2012 National Junior Shorthorn Show Champion, SULL Crystal's Lucy. The grandam is also the mother of the 2013 Denver Champion Female, SULL Dream Big.
- BW: 3.8 WW: 21.0 YW: 34.4 MA: -0.7