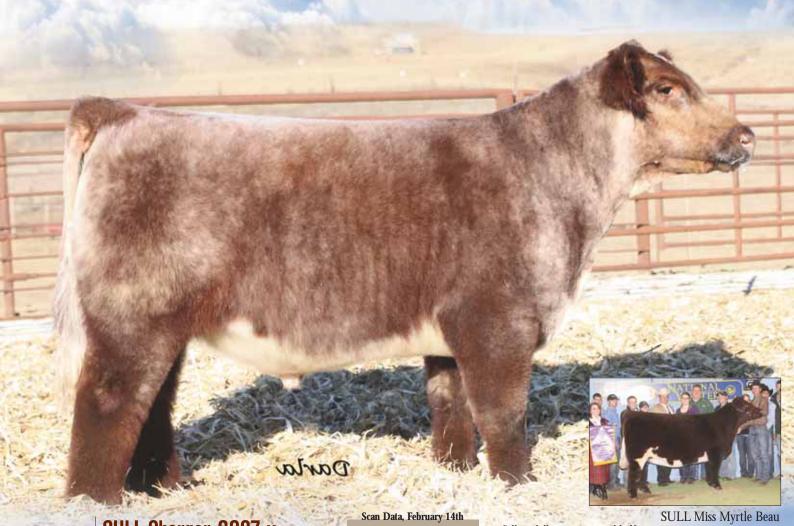

# HERD BULL HEADQUARTERS

A Proven Source for Genetics in Demand!

04.02.12 Red LE 2315 Polled ASA # 4192974 Bull

TEGM RED ADVANTAGE 100T 3/4 \*x,Red SULL RED DEMAND 9329 ET 7/8 \*x,Red

KL MARIGOLD MARIA 974 \*x,Red JG CACTUS JACK C9340 \*x,Red

K-KIM C.J. \*x,Red

HR MONA LISA W684Y \*x,R/W/M

Scan Data, February 14th

|         | Act.    | Adj.   | Fleshing Ability    |
|---------|---------|--------|---------------------|
| REA     | 12.8    | 13.8   | ****                |
| %IMF    | 3.3     | 4.1    | Disposition         |
| FT      | 0.21    |        | ****                |
| SC      | 34      |        | Cow Family<br>Udder |
| Frame   | 6.1     |        | ****                |
| BW      | 82      |        | Structure           |
| WW      | 697     |        | ****                |
| YW      | 1,186   | ,      | Foot/Hoof<br>★★★★   |
| Rirth F | Head Ci | ircumf | erence: 48 5 cm     |

WW YW MA 1.4 15.2 25.1

**SULL** Demand Soundness

- Sullivan Farms maintains an in-herd semen interest.
- A full brother to SULL Demand Soundness. This bull's structural correctness, depth of body and smoothness of shoulder replicates his brother.
- · We think SULL Demand It 2315 will work on many of the sharp featured Shorthorn cows in the breed. He is a true cow changer.
- His dam, K-Kim CJ, is also the dam of NWSS Champion K-Kim Payton.
- Registered purebred Shorthorn and registered Maine Tainer.