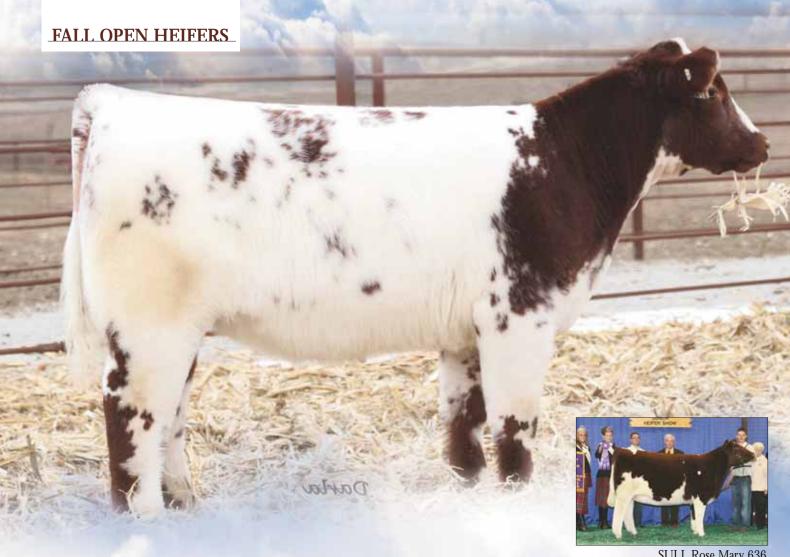

- Championship genetics in this female.
- This heifer is a full sister to SULL Traveler, one of the most popular show bulls in recent years.
- BW: 5.0 WW: 20.2 YW: 33.4 MA: 1.5

**SULL Rose Mary 636** 

SULL Roan Rose Mary ET \*x

O9.05.12 Roan Rose Mary ET \*x

ASA # 4194552

Polled

Heifer

SULL TRAVELER 9807 ET \*, Roan

SULL GNCC ASSET ET \*,R/W SULL SABLE DELIGHT ET \*x,Red

SULL ROSE MARY 636 -1 ET CL  ${}^*x$ , R/W NPS DESERT ROSE 004 \*,R/W

This mating has proven National Champions on both sides.

• Her dam, SULL Rose Mary 636, was a past National Champion Female, Louisville Supreme Champion Overall Breeds and a National Junior Heifer Show Champion. She was went on to produce the 2011 National Junior Heifer Show Champion Female, and the Louisville Junior and Open Show Champion Female. 636's full sisters, SULL Red Rosemary and HD Rudy, also claimed National Championships banners. And don't forget their full brothers, SULL Right Direction, CF Solution, SULL Cyclone and HD Bloodstone. Talk about a proven bloodline.

- This heifer is smooth made, ultra sound and big bellied.
- BW: 5.6 WW: 20.6 YW: 34.2 MA: 1.4

. Rose Mary Lady ET \*x 10.29.12 Roan

ASA # 4194554

Polled

LE 2410 Heifer

SULL TRAVELER 9807 ET \*,Roan

SULL GNCC ASSET ET \*,R/W