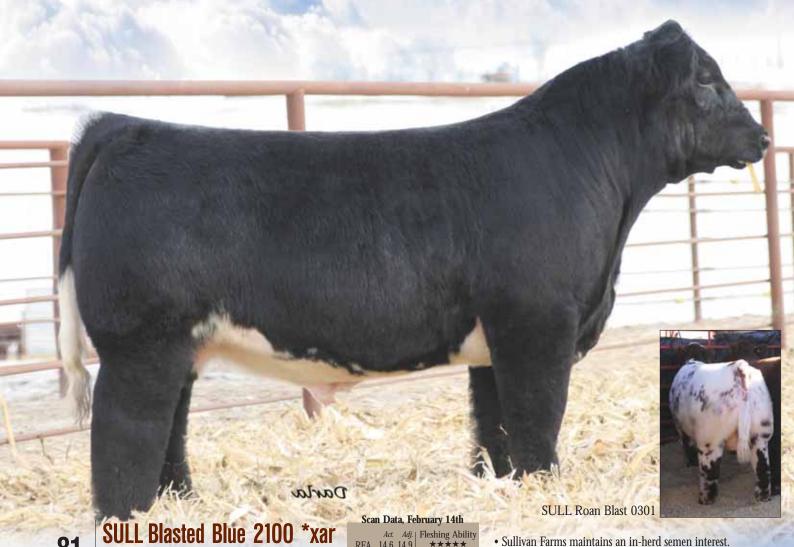

**SULL Blasted Blue 2100** 81 LE 2100

02.26.12 **BWM** ASA # ar56636 Polled Bull

SULL GNCC ASSET ET \*.R/W

SULL ROAN BLAST 0301 ET \*, Roan

SULL BEAUTY QUEEN 570 ET \*, Roan TC STOCKMAN 365 x,Blk

SULL STOCKMAN 8409 x,Blk

PRIDE 886 S D G x,Blk

|       | Act.  | Adj. | Fleshing Ability    |
|-------|-------|------|---------------------|
| REA   | 14.6  | 14.9 | *****               |
| %IMF  | 3.7   | 3.9  | Disposition         |
| FT    | 0.36  |      | ****                |
| SC    | 43    |      | Cow Family<br>Udder |
| Frame | 5.5   |      | ****                |
| BW    | 83    |      | Structure           |
| WW    | 640   |      | ****                |
|       |       |      | Foot/Hoof           |
| YW    | 1,245 |      | ****                |
|       |       |      |                     |

Birth Head Circumference: 49.8 cm

BW WW YW MA 12.0 19.5 1.3

82