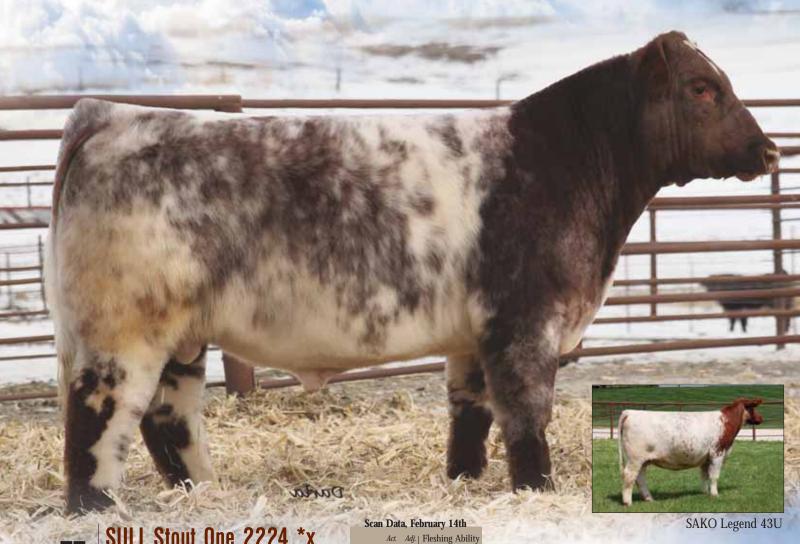

### SULL Stout One 2224

02.26.12 ASA # 4192982 Roan Polled

LE 2224 Bull

CF TRUMP X \*x,Roan

CF SOLUTION X ET \*x,R/W/M

NPS DESERT ROSE 004 \*, R/W JM VORTEC ET \*,Roan

SAKO LEGEND 43U \*,Roan

TPS GLORIA 504 \*, Roan

15.0 15.3 Disposition \*\*\* %IMF 3.6 3.8 FT 0.20 Cow Family Udder SC 37.5 5.8 Frame \*\*\* Structure BW 90 697 WW Foot/Hoof 1,220 YW

Birth Head Circumference: 51.4 cm

BW WW MA 5.0 16.9

- If you are looking to add a little more power, style and hair to your program this bull is the one for you.
- The Solution x Vortex mating has always been a consistent and proven mating at Sullivan Farms. This bull is a th carrier.
- Tremendous REA and IMF scan data numbers, SULL Stout One will transmit the valuable muscle and look into his prog-