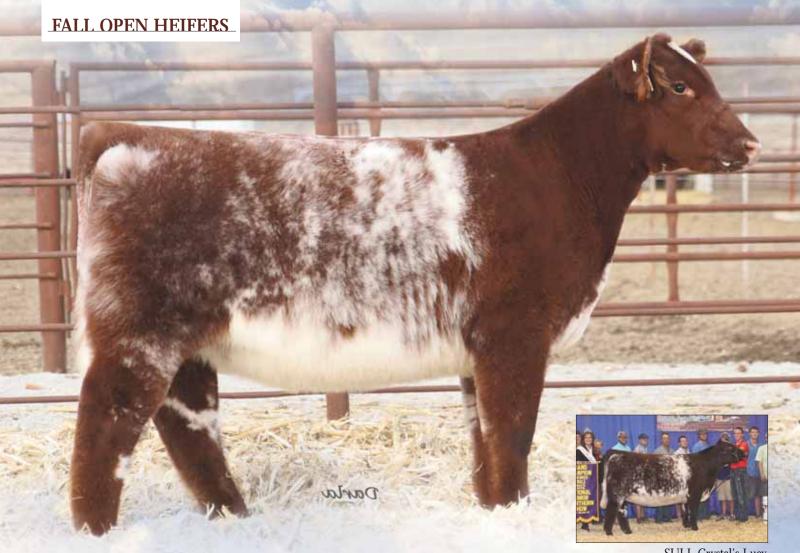

### TRUCKING & REGISTRATION ...

For trucking assistance, call John Elder: 402.650.1385 For registration assistance, call Summer Pieper: 712.269.5925

SULL Crystal's Lucy

SULL Crystal's Love x

ASA # 4194590

Polled

WHR SONNY 8114 ET \*x,Roan 
WHR SONNY 8114 ET \*x,Roan 
NPS ROSES RIDER 031 ET \*x,R/W/M

WHR SONNY 8114 ET \*x,Roan **SULL LADY CRYSTAL-434P-1 ET** 

- A phenomenal cow and show prospect. From the elite cow family of the Shorthorn
- A full sibling to the 2012 Denver Champion and 2012 National Junior Shorthorn Show Champion, SULL Crystal's Lucy. The grandam is also the mother of the 2013 Denver Champion Female, SULL Dream Big.
- BW: 3.8 WW: 21.0 YW: 34.4 MA: -0.7