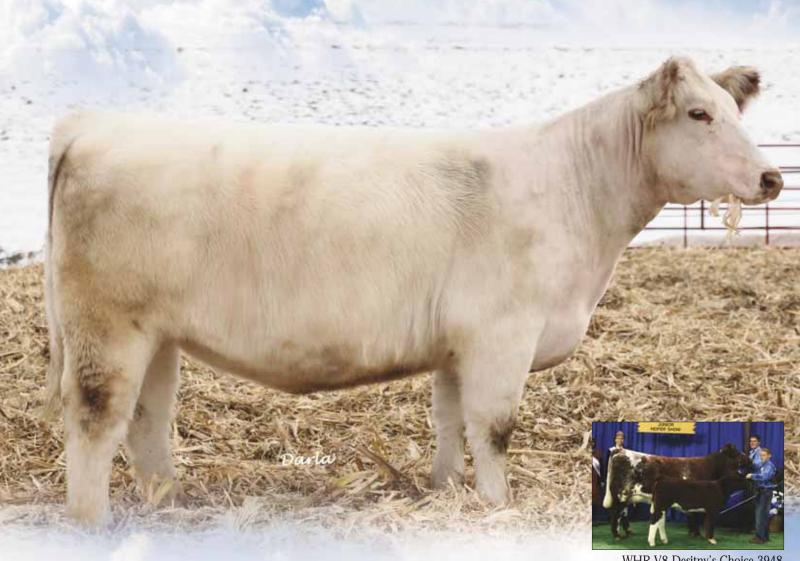

## **SULL Destiny's Ghost**

ASA # 4178532

White Horned

SULL GNCC ASSET ET \*,R/W

CF SOLUTION X ET \*x,R/W/M K-KIM MONA LISA 35L ET \*, White

CF TRUMP X \*x,Roan

WHR V8 DESTINY CHOICE3948 ET \*x,Roan WF DESTINY'S BEST W30G \*x,Roan

- Bred to SULL Red Captain; estimated due date of June 11, 2013.
- WHR Destiny's Choice 3948 has produced many champions and great females for us, including Kane Aegerter's Reserve Grand Champion Shorthorn at the 2010 Junior Nationals and who was also named 2010 & 2011 ASA Show Heifer of the
- The SULL GNCC Asset females are making great cows with their moderate frame and fleshing ability.
- BW: 4.1 WW: 16.6 YW: 31.2 MA: 1.4