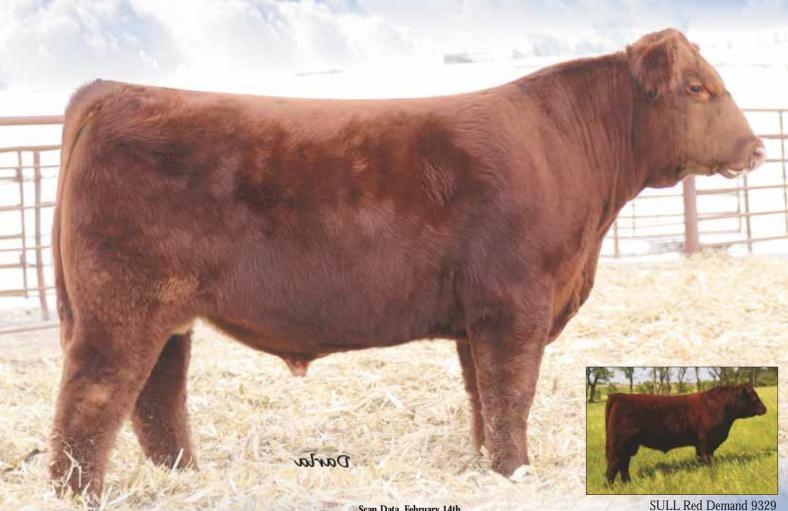

# HERD BULL HEADQUARTERS

A Proven Source for Genetics in Demand!

04.02.12 Red LE 2315 Polled ASA # 4192974 Bull

TEGM RED ADVANTAGE 100T 3/4 \*x,Red SULL RED DEMAND 9329 ET 7/8 \*x,Red

KL MARIGOLD MARIA 974 \*x,Red JG CACTUS JACK C9340 \*x,Red

K-KIM C.J. \*x,Red

HR MONA LISA W684Y \*x,R/W/M

Scan Data, February 14th

|         | Act.    | Adj.   | Fleshing Ability    |
|---------|---------|--------|---------------------|
| REA     | 12.8    | 13.8   | ****                |
| %IMF    | 3.3     | 4.1    | Disposition         |
| FT      | 0.21    |        | ****                |
| SC      | 34      |        | Cow Family<br>Udder |
| Frame   | 6.1     |        | ****                |
| BW      | 82      |        | Structure           |
| WW      | 697     |        | ****                |
| YW      | 1,186   | ,      | Foot/Hoof<br>★★★★   |
| Rirth F | Head Ci | ircumf | erence: 48 5 cm     |

WW YW MA 1.4 15.2 25.1

**SULL** Demand Soundness

- Sullivan Farms maintains an in-herd semen interest.
- A full brother to SULL Demand Soundness. This bull's structural correctness, depth of body and smoothness of shoulder replicates his brother.
- · We think SULL Demand It 2315 will work on many of the sharp featured Shorthorn cows in the breed. He is a true cow changer.
- His dam, K-Kim CJ, is also the dam of NWSS Champion K-Kim Payton.
- Registered purebred Shorthorn and registered Maine Tainer.