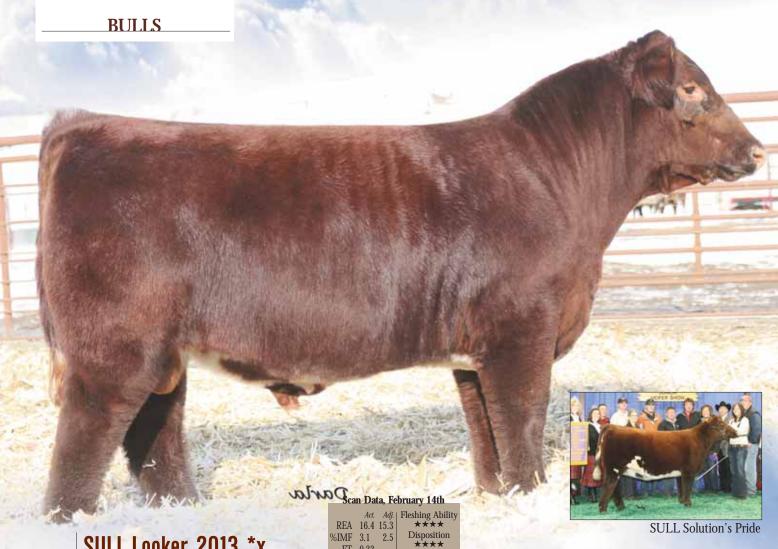

#### SULL Looker 2013

01.03.12 ASA # 4192975 Red Polled LE 2013 Bull

CF TRUMP X \*x, Roan SULL CYCLONE 8242 ET \*x,RWM

NPS DESERT ROSE 004 \*

WHR SONNY 8114 ET \*x, Roan WHR RT AUGUSTA PRIDE 510 ET \*x

SS AUGUSTA PRIDE 3127 \*x

FT 0.33 Cow Family Udder SC 39 Frame 6.8 \*\*\*\* Structure BW 88 710 WW Foot/Hoof YW 1,291 Birth Head Circumference: 51.2 cm BW WW YW MA 16.0 27.0

A powerfully built bull, sound in his structure with an attractive

- SULL Looker's dam WHR RT Augusta Pride 510 is the mother of a past National Junior Heifer Show Champion Female for the Hoblyn Family.
- SULL Looker is a tremendous REA, large testicled, all red herd sire prospect who can produce high revenue show heifers