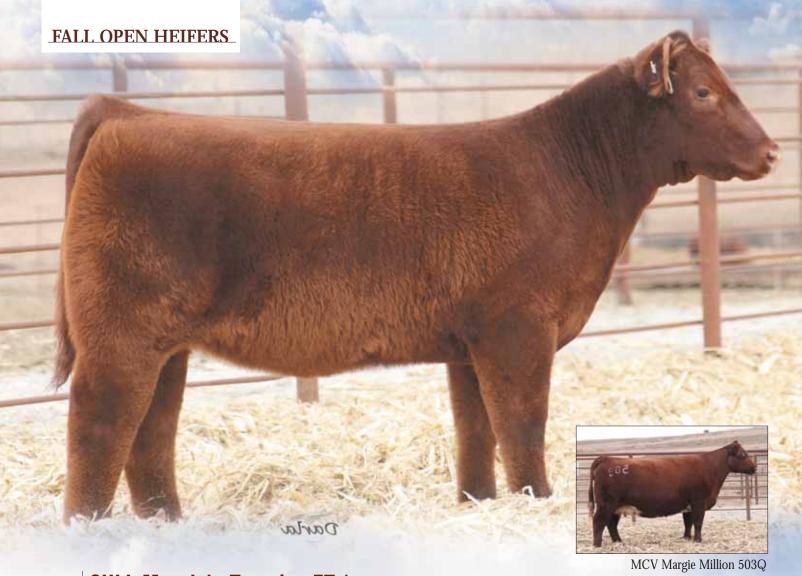

### SULL Margie's Traveler ET \*x

09.28.12 ASA # 4194557 Red Polled

LE 2420 Heifer

SULL TRAVELER 9807 ET \*,Roan

SULL GNCC ASSET ET \*,R/W
SULL SABLE DELIGHT ET \*x,Red

MCV MARGIE MILLION 503Q \*x,R/W/M ROCKDALE MARGIE MILLION \*x,Roan

- Here is a great opportunity to own an elite show heifer and donor cow prospect
- Margie's Traveler is out of the National Champion, SULL Traveler. Her dam, Margie Million 503Q, has been an extremely consistent donor for our program.
- A dark red, powerful elite show heifer prospect. This heifer has the structure that replicates her sire and a little extra punch of her dam.
- This heifer is a maternal sister to Austin Waltz's Division Champion at the 2011 Shorthorn Junior Nationals, NAILE and NWSS, and SULL Red Reward.
- BW: 4.4 WW: 19.8 YW: 32.4 MA: 1.9