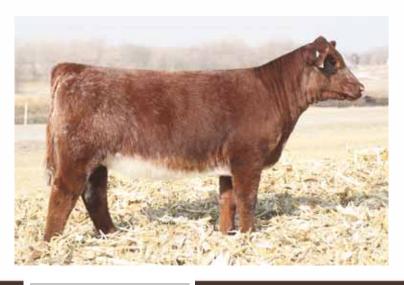

### LL Augusta's Pride ET \*x 12 Roan LE 2278 02.28.12

ASA # 4193207

Polled

Heifer

CF TRUMP X \*x,Roan SULL RIGHT DIRECTION ET \*x,R/W NPS DESERT ROSE 004 \*,R/W

WHR SONNY 8114 ET \*x,Roan
WHR JK AUGUSTA PRIDE 8108 ET \*x,Roan
SS AUGUSTA PRIDE 3127 \*x,R/W/M

• Our spring born females for this year's No Bull sale are extremely deep from top to bottom. This heifer is an example of the depth of show heifers that you will find at Sullivan Farms.

• This heifer is a nationally competitive show heifer. She has a little added substance and power that will make her competitive where ever you show her.

• Her dam, WHR JK Augusta Pride 8108, is a full sister to super cow GCC Augusta Pride 3127.

• BW: 4.6 WW: 16.4 YW: 27.3 MA: -1.6

36