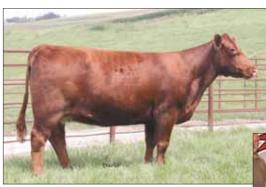

Owned by Sullivan Farms



**SULL Red Rosemary** 





SULL Rose Mary 636





WOW!! Offered only as a sale attraction. A full sib to National Champion females. SULL Red Rosemary, SULL Roan Rosemary, SULL Rose Mary, HD Ruby and the breeds Super Sire, CF Solution and SULL Right Direction. These eggs are priceless. IVF embryos implant by Trans Ova Technician.

Owned by Sullivan Farms



### 202 Three SEXED HEIFER Embryos

2, SULL Right Direction x AF SL Maggie 348 1, CF Solution x AF SL Maggie 348

Maggie has been an awesome producer at Sullivan Farms. Her daughter was a top seller at the 2010 No Bull Sale for \$30,000 and later went on to be Grand Champion

Female at the 2010 Ohio State Fair and where she is now nursing one of the top fall calves at Greenhorn's.

Owned by Sullivan Farms



AF SL Maggie 348

SULL Miss Maggie 9361

# 203A Four SEXED HEIFER Embryos

SULL Cyclone Female x WHR V8 Destiny's Choice 3948

#### 203B

### Four SEXED HEIFER Embryos

SULL Cyclone Female x WHR V8 Destiny's Choice 3948

3948 is one of our most consistent donors on the farm. Massive made, good front-

ed with soundness is what she produces on any sire. Progeny have averaged over \$12,000 on this female. On SULL Cyclones first calf crop, he sired many champions for CYT and Sullivans including the Reserve Champion Female at the National Junior Heifer Show for Schrag Shorthorns. IVF embryos implant by a Trans Ova Technician.

Owned by Sullivan Farms

WHR V8 Destiny's

Choice 3948



CYT Max CY Rose 1110

## 204

### **Four Embryos**

#### Hot Commodity x Diamond Helena Dottie 12H

Dottie is