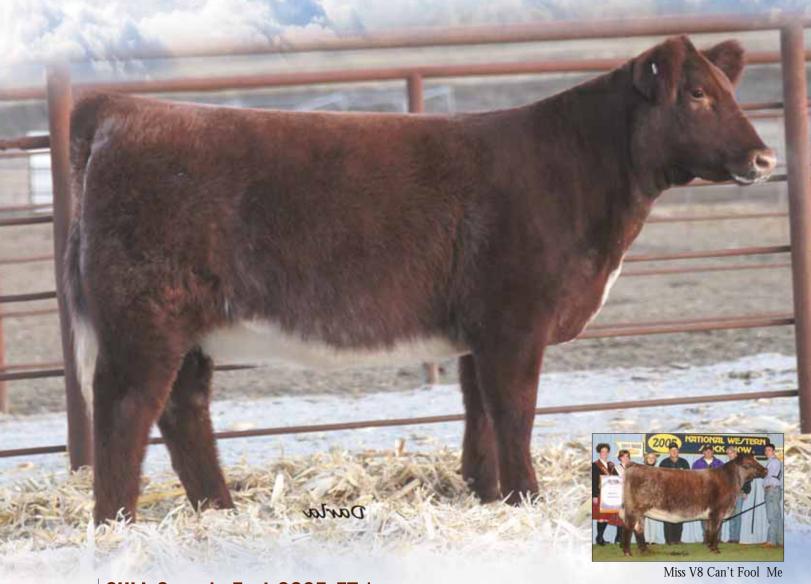

Miss V8 Can't Fool Me

ASA # 4193422

Polled

SULL RIGHT DIRECTION ET \*x,R/W NPS DESERT ROSE 004 \*,R/W

MISS V8 CAN'T FOOL ME ET \*x,Roan CF 18TH FOOL 458 X ET \*x,Roan

• Bred to SULL Red Captain; estimated due date of June 20, 2013.

- $\bullet$  This heifer has the phenotype and design of her many time champion dam Miss V8 Can't Fool Me.
- From a production as well as a show stand point, this bloodline is powerful.
- Owned with V8 Shorthorns

• BW: 4.4 WW: 17.2 YW: 31.7 MA: 2.5