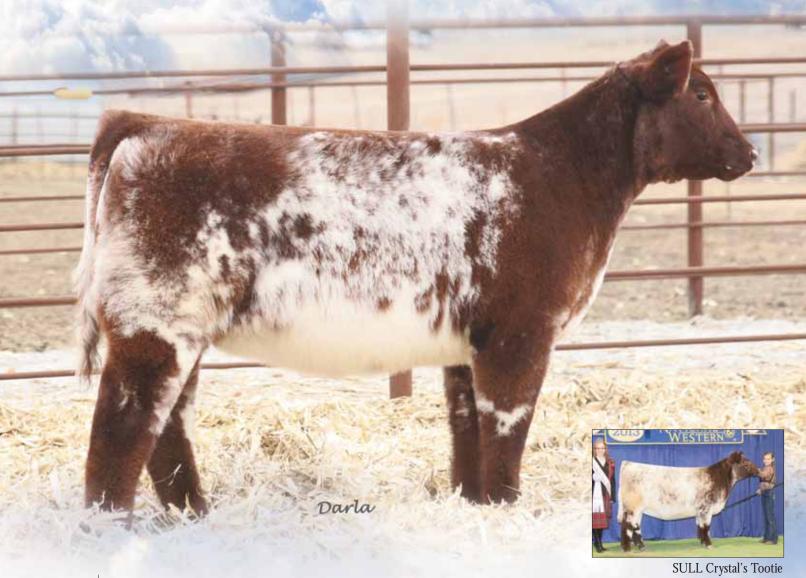

# SULL Crystal's Soaring ET \*x Private Private

04.27.12 ASA # 4193206 R/W Polled LE 228 Heifer

WHR SONNY 8114 ET \*x,Roan NPS ROSES RIDER 031 ET \*x,R/W/M NPS ROSES RIDER 031 ET \*x,R/W/M

WHR SONNY 8114 ET \*x,Roan

SULL LADY CRYSTAL-434P-1 ET \*x,White AF MARGIES DREAM LADY 05 ET \*,Roan

- This heifer's foot, bone and structural correctness reminds me a lot of her full sister, SULL Crystal's Lucy who was the 2012 Junior National Champion Shorthorn.
- With the genetics this heifer has, you won't be disappointed. She will keep getting better and better every day.
- BW: 3.8 WW: 21.0 YW: 34.3 MA: -0.7