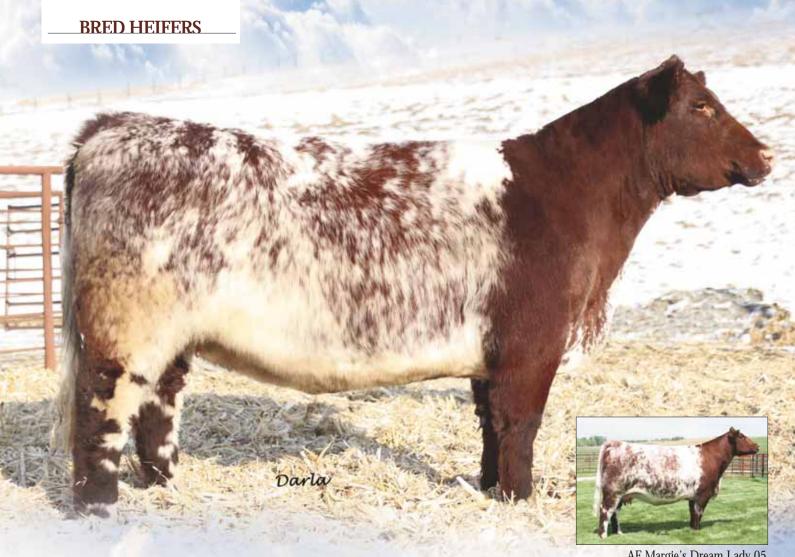

AF Margie's Dream Lady 05

## L Prime Dream Lady ET \*x

ASA # 4173090

Roan Polled LE 0687 Bred

SULL PRIMETIME ET \*x,Roan

CF SOLUTION X ET \*x,R/W/M K-KIM MP MONA LISA 34P \*x, White

SULL DREAM LADY 05-3 ET \*,Roan AF IN MY DREAMS 487 ET \*,Roan STUDERS PRETENDER 96TH \*x,Red

- Bred to SULL Red Captain; estimated due date of July 27, 2013.
- This heifer is moderate framed, easy fleshing, powerfully constructed and an extremely sound female. She is a future donor cow for your program.
- AF Margie's Dream Lady 05 is the mother of SULL Dream Big 1126 for William O'Sullivan who was the 2012 Reserve National Champion at NAILE and 2013 Champion Shorthorn at NWSS.
- Dream Lady 05 is also the grandam of SULL Crystal's Lucy that was Champion Shorthorn at the 2012 Junior Nationals for Sara Šullivan.
- BW: 5.0 WW: 21.1 YW: 33.8 MA: 0.1