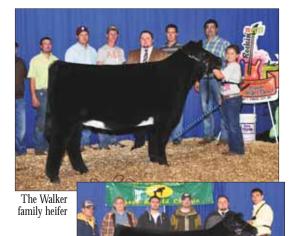

y Business x Total Play)

220B Four Embryos

Monopoly x SULL 140 (Strictly Business x Total Play)

Dam of the 2013 Supreme Champion Heifer at the Sioux Empire Farm Show. I would say for the past three years 140 has been one of the best Club Calf producing females on the farm. 140 is also the dam to the popular Denver display bull owned

by Lautner, King of the Mountain, and Luke Elder's Reserve Supreme Champion Female at a past Iowa State Fair. She has also produced a many time grand champion steer that overwhelmed the Oklahoma show circuit, including the Grand Champion Steer for the Griswold family at the Oklahoma Beef Expo and Lawton. Her progeny have averaged in excess of \$10,000 out of Monopoly.

Owned by Sullivan Farms



Reserve Champion Heifer, Iowa State Fair Shown by Luke Elder



SULL Beth, Supreme Champion Heifer, 2013 Sioux Empire Farm Show

221A

**Four Embryos** 

Monopoly X 323 (K&A Heat Seeker/Carly)

A royally bred MaineTainer mating. A full sib embryos to the Walker heifer that was Champion MaineTainer at a Junior Nationals, Supreme Champion at the Sioux Empire Farm Show, Supreme Champion at the Oklahoma Beef Expo and a slew of other shows. One of the best heifers from our calf crop is also a full sib to this mating.

Owned by Sullivan Farms



Monopoly Money

222A Three Embryos

Heat Wave x SULL Who Maker 332 (Who Made Who/Total Play)

Three Embryos

Heat Wave x SULL Who Maker 332 (Who Made Who/Total Play)

**Three Embryos** 

Monopoly Money x SULL Who Maker 332 (Who Made Who/Total Play)

WOW! Sale Feature!!! This is an exciting mating that will have the