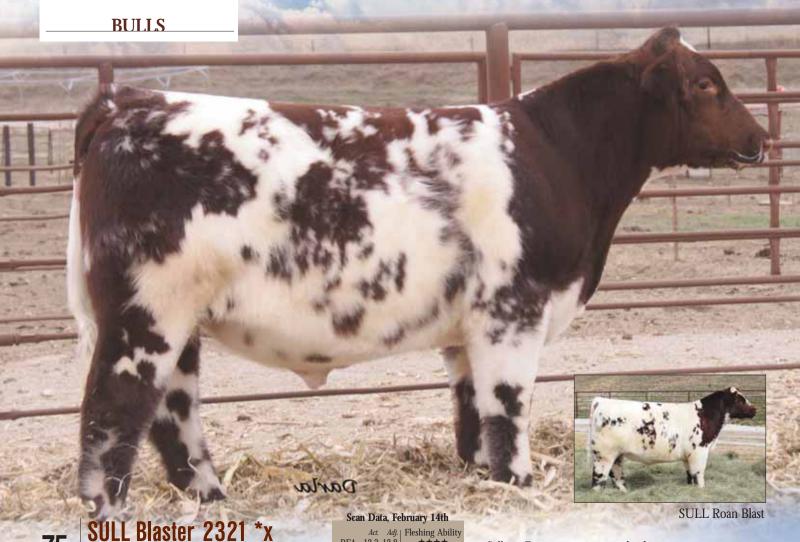

Birth Head Circumference

03.12.12 ASA # 4192984 Roan Polled LE 2321 Bull

SULL GNCC ASSET ET \*,R/W

SULL ROAN BLAST 0301 ET \*,Roan

SULL BEAUTY QUEEN 570 ET \*. Roan CCS EQUITY'S CHARMER ET \*x,R/W/M

SULL SARA'S SABLE ET \*x,R/W

WF EVERGREEN SABLE ET \*x.Roan

REA 12.3 12.8 %IMF Disposition 3.3 3.7 \*\*\*\* FT 0.34 Cow Family Udder 38 SC 5.9 Frame \*\*\* Structure BW 88 WW 722 Foot/Hoof YW 1,298

BW WW YW MA

32.9

5.6

Birth Head Circumference: 49.6 cm

Sullivan Farms maintains an in-herd semen interest.

- This bull has a lot of traits that remind me of his sire SULL Roan Blast. Moderate, sound, stout and has the unique extra depth of body and style of his dam SULL Sara's Sable.
- This bull is sure to make high quality show heifers.
- SULL Blaster's dam was the Supreme Champion Female at the American Royal and Champion Shorthorn Female at NAILE in the Junior and Open Shows.