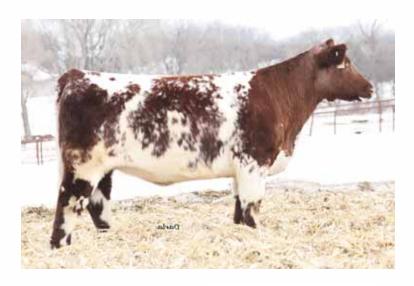

date of June 20, 2013.

- $\bullet$  This heifer has the phenotype and design of her many time champion dam Miss V8 Can't Fool Me.
- From a production as well as a show stand point, this bloodline is powerful.
- Owned with V8 Shorthorns

• BW: 4.4 WW: 17.2 YW: 31.7 MA: 2.5

## .L Sable's Asset ET \*x

ASA # 4193420

Roan Polled LE 1199 **Bred** 

SULL GNCC ASSET ET \*,R/W

CF SOLUTION X ET \*x,R/W/M K-KIM MONA LISA 35L ET \*, White

SULL SULTRY SABLE ET \*x,R/W

CF SOLUTION X ET \*x,R/W/M MILESTONE SABLE 01 \*x,Red

- Bred to SULL Red Captain; estimated due date of July 16, 2013.
- The Asset females are making incredible females, moderation with easy fleshing ability.
- The Sable cow family has produced many champions and has stood the test of time.
- YW: 34.7 • BW: 4.9 WW: 19.9 MA: 1.4





AF Margie's Dream Lady 05

## L Prime Dream Lady ET \*x

ASA # 4173090

Roan Polled LE 0687 Bred

SULL PRIMETIME ET \*x,Roan

CF SOLUTION X ET \*x,R/W/M K-KIM MP MONA LISA 34P \*x, White

SULL DREAM LADY 05-3 ET \*,Roan AF IN MY DREAMS 487 ET \*,Roan STUDERS PRETENDER 96TH \*x,Red

- Bred to SULL Red Captain; estimated due date of July 27, 2013.
- This heifer is moderate framed, easy fleshing, powerfully constructed and an extremely sound female. She is a future donor cow for your program.
- AF Margie's Dream Lady 05 is the mother of SULL Dream Big 1126 for William O'Sullivan who was the 2012 Reserve National Champion at NAILE and 2013 Champion Shorthorn at NWSS.
- Dream Lady 05 is also the grandam of SULL Crystal's Lucy that was Champion Shorthorn at the 2012 Junior Nationals for Sara