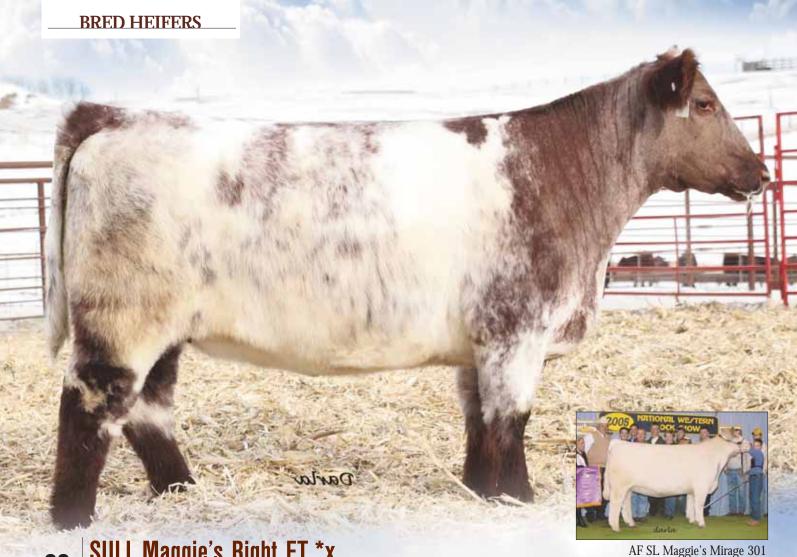

## Temptress Mirage \*x

02.01.12 ASA # 4194150 Red Polled LE U3Z Heifer

SULL GNCC UPFRONT 106T ET \*x,Roan AF SL MAGGIE'S MIRAGE 301 ET \*x,White

ML GOLDEN RED CLOUD \*x,Red US TEMPTRESS MIRAGE M3 \*x,R/W/M SULL TEMPTRESS MIRAGE ET \*x,Red

- From a 2yr old dam, with no creep, drought grass, weaned in September. Dam produced a dandy here. This Mirage will do her legendary family
- Under utilized and deceased, the Upfront bull always lands some in the top cut for this sale.
- BW: 2.8 WW: 14.9 YW: 27.7 MA: 1.3