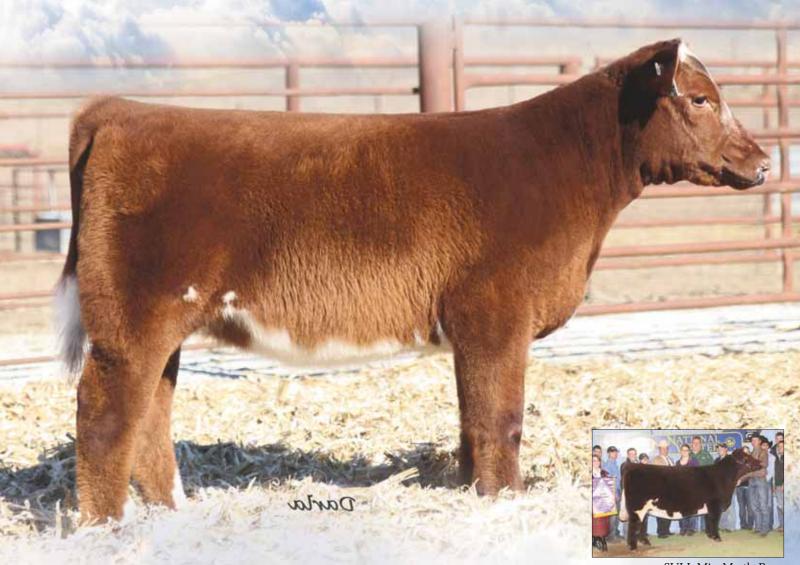

## GNCC Royal Ruby 367Z ET \*x

CF TRUMP X \*x,Roan

02.19.12 ASA # 4192006 RWM Polled

Heifer

SULL GNCC ELDORADO ET \*x,Roan K-KIM MONA LISA 35L ET \*,White

- $\bullet$  A big boned, powerful heifer in a show heifer package. She has the volume and shape to make a breed leading donor.
- Check out her maternal brother, Lot 83, and embryos from her dam.
- As stated earlier, the quality of these spring born heifers run deep, top to bottom. The best set we have ever assembled here at Gana/Nisley.
- Check out her maternal brother, Lot 83.

• BW: 4.3 WW: 21.5 YW: 35.1 MA: 2.0 Grand Champion Shorthorn, '12 National Junior Shorthorn Show Congratulations Nick Sullivan Supreme Champion Female, '13 Purdue AGR Supreme Champion Female, '13 NWSS