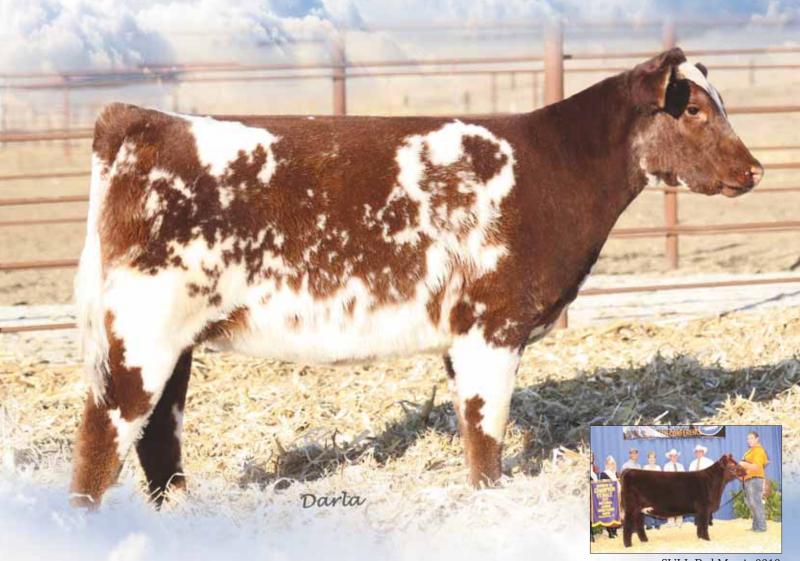

# . Sunny Crystal

09.30.12 ASA # 4194555

Polled

Heifer

**SULL LADY CRYSTAL-434P-1 ET** 

WHR SONNY 8114 ET \*x,Roan

\*x,White AF MARGIES DREAM LADY 05 ET \*,Roan

- If you are looking for a national level show heifer with enough power to compete right out of the gate and the proven cow ability to show as a senior yearling, SULL Sunny Crystal has it all.
- She has a lot of the same traits that resemble her full sister, SULL Crystal's Lucy, that was the 2012 Shorthorn Junior National Champion Shorthorn Female.
- Perfect structured, long bodied, and the look and power to run with the best of them.
- BW: 3.8 WW: 21.0 YW: 34.3 MA: -0.7