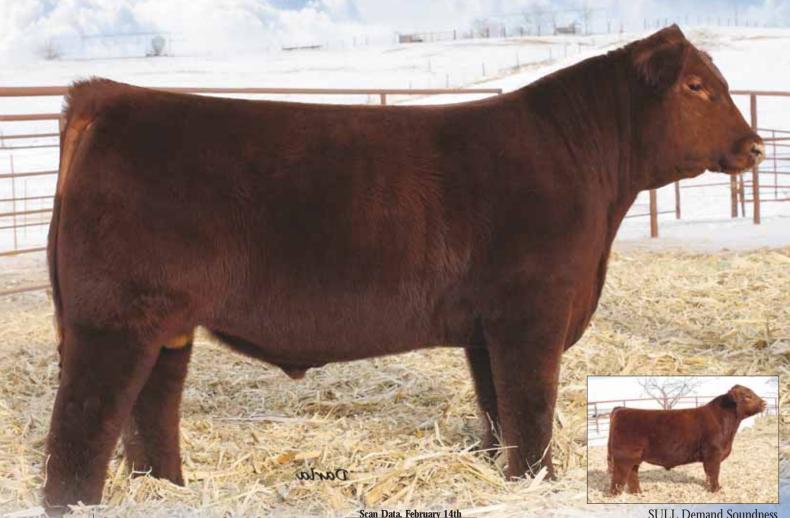

# HERD BULL HEADQUARTERS

A Proven Source for Genetics in Demand!

04.02.12 Red LE 2315 Polled ASA # 4192974 Bull

TEGM RED ADVANTAGE 100T 3/4 \*x,Red SULL RED DEMAND 9329 ET 7/8 \*x,Red

KL MARIGOLD MARIA 974 \*x,Red JG CACTUS JACK C9340 \*x,Red

K-KIM C.J. \*x,Red

HR MONA LISA W684Y \*x,R/W/M

Scan Data, February 14th

|         | Act.    | Adj.   | Fleshing Ability    |
|---------|---------|--------|---------------------|
| REA     | 12.8    | 13.8   | ****                |
| %IMF    | 3.3     | 4.1    | Disposition         |
| FT      | 0.21    |        | ****                |
| SC      | 34      |        | Cow Family<br>Udder |
| Frame   | 6.1     |        | ****                |
| BW      | 82      |        | Structure           |
| WW      | 697     |        | ****                |
| YW      | 1,186   | ,      | Foot/Hoof<br>★★★★   |
| Rirth F | Head Ci | ircumf | erence: 48 5 cm     |

WW YW MA 1.4 15.2 25.1

**SULL** Demand Soundness

- Sullivan Farms maintains an in-herd semen interest.
- A full brother to SULL Demand Soundness. This bull's structural correctness, depth of body and smoothness of shoulder replicates his brother.
- · We think SULL Demand It 2315 will work on many of the sharp featured Shorthorn cows in the breed. He is a true cow changer.
- His dam, K-Kim CJ, is also the dam of NWSS Champion K-Kim Payton.
- Registered purebred Shorthorn and registered Maine Tainer.